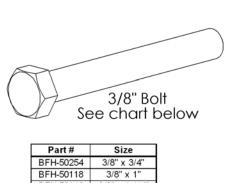

# **Hardware**

| TEM NO.   PART NUMBER   DESCRIPTION   QTY.                                                                                                                                                                                                                                                                                                                                                                                                                                                                                                                                                                                                                                                                                                                                                                                                                                                                                                                                                                                                                                                                                                                                                                                                                                                                                                                                                                                                                                                                                                                                                                                                                                                                                                                                                                                                                                                                                                                                                                                                                                                                                     | ITEM NO | DADT NUMBER | DESCRIPTION               | OTV  |
|--------------------------------------------------------------------------------------------------------------------------------------------------------------------------------------------------------------------------------------------------------------------------------------------------------------------------------------------------------------------------------------------------------------------------------------------------------------------------------------------------------------------------------------------------------------------------------------------------------------------------------------------------------------------------------------------------------------------------------------------------------------------------------------------------------------------------------------------------------------------------------------------------------------------------------------------------------------------------------------------------------------------------------------------------------------------------------------------------------------------------------------------------------------------------------------------------------------------------------------------------------------------------------------------------------------------------------------------------------------------------------------------------------------------------------------------------------------------------------------------------------------------------------------------------------------------------------------------------------------------------------------------------------------------------------------------------------------------------------------------------------------------------------------------------------------------------------------------------------------------------------------------------------------------------------------------------------------------------------------------------------------------------------------------------------------------------------------------------------------------------------|---------|-------------|---------------------------|------|
| 8         BFH-50174         4 1/2" Pulley         4           9         BFH-50201         1/2" Pulley Spacer         4           10         BFH-50124         HCS 3/8"-16 X 2 3/4" P5         2           11         BFH-50157         3/8"-16 Nylock (Black)         31           14         BFH-50171         Flange Bearing         6           21         BFH-50146         3/8" Flat Washer (Black)         56           22         BFH-50120         5" Pulley         1           23         BFH-50122         HCS 3/8"-16 X 2 1/4" P5         1           24         BFH-50127         HCS 3/8"-16 X 3 1/2" P5         2           25         BFH-50130         HCS 3/8"-16 X 3 1/2" P5         2           27         BFH-50147         3/8" Lock Washer (Black)         12           28         BFH-50147         3/8" Lock Washer (Black)         12           28         BFH-50147         3/8" Lock Washer (Black)         12           29         BFH-50156         HCS 3/8"-16 X 3 1/4" P5         4           31         BFH-50126         HCS 3/8"-16 X 3 1/4" P5         4           32         BFH-50135         HCS 1/2-13 X 2 3/4 P5         2           33         BFH-50135                                                                                                                                                                                                                                                                                                                                                                                                                                                                                                                                                                                                                                                                                                                                                                                                                                                                                                                             |         |             | DESCRIPTION               | QTY. |
| 9 BFH-50201 1/2" Pulley Spacer 4 10 BFH-50124 HCS 3/8"-16 X 2 3/4" P5 2 11 BFH-50157 3/8"-16 Nylock (Black) 31 14 BFH-50171 Flange Bearing 6 21 BFH-50146 3/8" Flat Washer (Black) 56 22 BFH-50530 5" Pulley 1 23 BFH-50122 HCS 3/8"-16 X 2 1/4" P5 1 24 BFH-50127 HCS 3/8"-16 X 3 1/2" P5 2 25 BFH-50130 HCS 3/8"-16 X 4 1/4" P5 2 27 BFH-50147 3/8" Lock Washer (Black) 12 28 BFH-50147 3/8" Lock Washer (Black) 12 29 BFH-50126 HCS 3/8"-16 X 3 1/4" P5 4 31 BFH-50254 HCS 3/8"-16 X 3 1/4" P5 4 31 BFH-50251 1/2" Flat Washer Black 4 32 BFH-50135 HCS 1/2-13 X 2 3/4 P5 2 33 BFH-50155 1/2"-13 Nylock (Black) 2 34 BFH-50155 1/2"-13 Nylock (Black) 2 34 BFH-50129 HCS 3/8"-16 X 4" P5 4 41 BFH-50219 HCS 3/8"-16 X 1 3/4" P5 8 47 BFH-50531 HCS 3/8"-16 X 1 3/4" P5 8 47 BFH-5050 11/4" Shoulder Bolt 1 55 BFH-50145 FHSCS 3/8"-16 X 2 1/4" 2 56 BFH-50145 FHSCS 3/8"-16 X 2 1/4" 2 57 BFH-50145 FHSCS 3/8"-16 X 2 1/4" 2 58 BFH-50149 BFH-50140 BRH-50140 |         |             |                           |      |
| 10         BFH-50124         HCS 3/8"-16 X 2 3/4" P5         2           11         BFH-50157         3/8"-16 Nylock (Black)         31           14         BFH-50171         Flange Bearing         6           21         BFH-50146         3/8" Flat Washer (Black)         56           22         BFH-50146         3/8" Flat Washer (Black)         56           22         BFH-50146         3/8"-16 X 2 1/4" P5         1           23         BFH-50122         HCS 3/8"-16 X 2 1/4" P5         1           24         BFH-50127         HCS 3/8"-16 X 3 1/2" P5         2           25         BFH-50130         HCS 3/8"-16 X 3/4" P5         2           27         BFH-50147         3/8" Lock Washer (Black)         12           28         BFH-501254         HCS 3/8"-16 X 3/4 P5         4           29         BFH-50126         HCS 3/8"-16 X 3 1/4" P5         4           31         BFH-50251         1/2" Flat Washer Black         4           32         BFH-50135         HCS 1/2-13 X 2 3/4 P5         2           33         BFH-50155         1/2"-13 Nylock (Black)         2           34         BFH-50159         Collar         2           40         BFH-50159                                                                                                                                                                                                                                                                                                                                                                                                                                                                                                                                                                                                                                                                                                                                                                                                                                                                                                                           |         |             |                           | -    |
| 11         BFH-50157         3/8"-16 Nylock (Black)         31           14         BFH-50171         Flange Bearing         6           21         BFH-50146         3/8" Flat Washer (Black)         56           22         BFH-50146         3/8" Flat Washer (Black)         56           22         BFH-50530         5" Pulley         1           23         BFH-50122         HCS 3/8"-16 X 2 1/4" P5         1           24         BFH-50127         HCS 3/8"-16 X 3 1/2" P5         2           25         BFH-50130         HCS 3/8"-16 X 4 1/4" P5         2           27         BFH-50147         3/8" Lock Washer (Black)         12           28         BFH-501254         HCS 3/8"-16 X 3/4 P5         4           29         BFH-50126         HCS 3/8"-16 X 3 1/4" P5         4           31         BFH-50251         1/2" Flat Washer Black         4           32         BFH-50135         HCS 1/2-13 X 2 3/4 P5         2           33         BFH-50155         1/2"-13 Nylock (Black)         2           34         BFH-50159         TC"-13 Nylock (Black)         2           34         BFH-50159         Collar         2           40         BFH-50159         HC                                                                                                                                                                                                                                                                                                                                                                                                                                                                                                                                                                                                                                                                                                                                                                                                                                                                                                                          |         |             |                           |      |
| 14         BFH-50171         Flange Bearing         6           21         BFH-50146         3/8" Flat Washer (Black)         56           22         BFH-50146         3/8" Flat Washer (Black)         56           22         BFH-50530         5" Pulley         1           23         BFH-50122         HCS 3/8"-16 X 2 1/4" P5         1           24         BFH-50127         HCS 3/8"-16 X 3 1/2" P5         2           25         BFH-50130         HCS 3/8"-16 X 4 1/4" P5         2           27         BFH-50147         3/8" Lock Washer (Black)         12           28         BFH-50124         HCS 3/8"-16 X 3/4 P5         4           29         BFH-50126         HCS 3/8"-16 X 3 1/4" P5         4           31         BFH-50125         HCS 1/2-13 X 2 3/4 P5         2           33         BFH-50135         HCS 1/2-13 X 2 3/4 P5         2           34         BFH-50155         1/2"-13 Nylock (Black)         2           34         BFH-50129         Collar         2           40         BFH-50129         HCS 3/8"-16 X 1 3/4" P5         4           41         BFH-50250         Collar         2           46         BFH-50531         HCS 3/8"-16 X 1 3/4                                                                                                                                                                                                                                                                                                                                                                                                                                                                                                                                                                                                                                                                                                                                                                                                                                                                                                                          |         |             |                           |      |
| 21         BFH-50146         3/8" Flat Washer (Black)         56           22         BFH-50530         5" Pulley         1           23         BFH-50122         HCS 3/8"-16 X 2 1/4" P5         1           24         BFH-50127         HCS 3/8"-16 X 3 1/2" P5         2           25         BFH-50130         HCS 3/8"-16 X 4 1/4" P5         2           27         BFH-50147         3/8" Lock Washer (Black)         12           28         BFH-50147         3/8" Lock Washer (Black)         12           28         BFH-50126         HCS 3/8"-16 X 3/4 P5         4           29         BFH-50126         HCS 3/8"-16 X 3 1/4" P5         4           31         BFH-50126         HCS 3/8"-16 X 3 1/4" P5         4           32         BFH-50135         HCS 1/2-13 X 2 3/4 P5         2           33         BFH-50155         1/2"-13 Nylock (Black)         2           34         BFH-50129         HCS 3/8"-16 X 4" P5         4           40         BFH-50129         Collar         2           46         BFH-50531         HCS 3/8"-16 X 1 3/4" P5         8           47         BFH-50561         HCS 3/8"-16 X 1 3/4" P5         8           47         BFH-50531                                                                                                                                                                                                                                                                                                                                                                                                                                                                                                                                                                                                                                                                                                                                                                                                                                                                                                                              |         |             | , ,                       |      |
| 22 BFH-50530 5" Pulley 1 23 BFH-50122 HCS 3/8"-16 X 2 1/4" P5 1 24 BFH-50127 HCS 3/8"-16 X 3 1/2" P5 2 25 BFH-50130 HCS 3/8"-16 X 4 1/4" P5 2 27 BFH-50147 3/8" Lock Washer (Black) 12 28 BFH-50254 HCS 3/8-16 X 3/4 P5 4 29 BFH-50126 HCS 3/8"-16 X 3 1/4" P5 4 31 BFH-50251 1/2" Flat Washer Black 4 32 BFH-50135 HCS 1/2-13 X 2 3/4 P5 2 33 BFH-50155 1/2"-13 Nylock (Black) 2 34 BFH-50252 Thrust Washer 1 40 BFH-5029 HCS 3/8"-16 X 4" P5 4 41 BFH-5029 HCS 3/8"-16 X 1/4" P5 4 42 BFH-50531 HCS 3/8"-16 X 1/4" P5 4 43 BFH-50250 1 1/4" Shoulder Bolt 1 44 BFH-50250 1 1/4" Shoulder Bolt 1 55 BFH-50145 FHSCS 3/8"-16 X 2 1/4" 2 56 BFH-50145 FHSCS 3/8"-16 X 2 1/4" 2 56 BFH-50145 FHSCS 3/8"-16 X 2 1/4" 2 56 BFH-50149 3/8"-16 Jam Nut (Zinc) 2 65 BFH-50149 3/8"-16 Jam Nut (Zinc) 2 66 BFH-50149 FHSCS 5/16" x 3/4" 4 69 BFH-50153 FHSCS 5/16" x 3/4" 4 69 BFH-50142 FHSCS 3/8"-16 x 1 3/4" 4 69 BFH-50142 FHSCS 3/8"-16 x 1 3/4" 4 69 BFH-50142 FHSCS 3/8"-16 x 1 3/4" 4 71 BFH-50534 FHSCS 3/8"-16 x 1 3/4" 4 71 BFH-50140 HCS 3/8"-16 X 1 1/4" 4 71 BFH-50633 1-1/4" Grip Cap 2 73 BFM-51279 1-1/4" Grip Cllar 2                                                                                                                                                                                                                                                                                                                                                                                                                                                                                                                                                                                                                                                                                                                                                                                                                                                                                                                                                                                                |         |             |                           |      |
| 23 BFH-50122 HCS 3/8"-16 X 2 1/4" P5 1 24 BFH-50127 HCS 3/8"-16 X 3 1/2" P5 2 25 BFH-50130 HCS 3/8"-16 X 4 1/4" P5 2 27 BFH-50147 3/8" Lock Washer (Black) 12 28 BFH-50254 HCS 3/8-16 X 3/4 P5 4 29 BFH-50126 HCS 3/8"-16 X 3 1/4" P5 4 31 BFH-50251 1/2" Flat Washer Black 4 32 BFH-50135 HCS 1/2-13 X 2 3/4 P5 2 33 BFH-50155 1/2"-13 Nylock (Black) 2 34 BFH-50325 Thrust Washer 1 40 BFH-50325 Thrust Washer 1 40 BFH-50129 HCS 3/8"-16 X 4" P5 4 41 BFH-50219 Collar 2 46 BFH-50531 HCS 3/8"-16 X 1 3/4" P5 8 47 BFH-50267 5/16"-18 Nylock (Black) 5 48 BFH-50250 1 1/4" Shoulder Bolt 1 55 BFH-50145 FHSCS 3/8"-16 X 2 1/4" 2 56 BFH-50616 Sprocket 1 61 BFH-50253 Beveled Leveler 2 62 BFH-50149 3/8"-16 Jam Nut (Zinc) 2 65 BFH-50149 THSCS 5/16"-16 X 2" P5 4 68 BFH-5015 HCS 5/16"-16 X 2" P5 4 68 BFH-50161 FHSCS 3/8"-16 X 1 3/4" 4 69 BFH-50161 FHSCS 3/8"-16 X 1 3/4" 4 69 BFH-50115 HCS 5/16"-16 X 2" P5 4 68 BFH-50142 FHSCS 3/8"-16 X 1 3/4" 4 69 BFH-50534 FHSCS 3/8"-16 X 1 1/4" 4 71 BFH-50534 FHSCS 3/8"-16 X 1 1/4" 4 71 BFH-50534 FHSCS 3/8"-16 X 1 1/4" 4 71 BFH-5010 HCS 3/8"-16 X 1 1/4" 4 71 BFH-50633 1-1/4" Grip Cap 2 73 BFM-51279 1-1/4" Grip Clar 2                                                                                                                                                                                                                                                                                                                                                                                                                                                                                                                                                                                                                                                                                                                                                                                                                                                                                                                                            |         |             | ,                         |      |
| 24         BFH-50127         HCS 3/8"-16 X 3 1/2" P5         2           25         BFH-50130         HCS 3/8"-16 X 4 1/4" P5         2           27         BFH-50147         3/8" Lock Washer (Black)         12           28         BFH-50147         3/8" Lock Washer (Black)         12           29         BFH-50126         HCS 3/8"-16 X 3/4 P5         4           31         BFH-50126         HCS 3/8"-16 X 3 1/4" P5         4           31         BFH-50251         1/2" Flat Washer Black         4           32         BFH-50135         HCS 1/2-13 X 2 3/4 P5         2           33         BFH-50155         1/2"-13 Nylock (Black)         2           34         BFH-50325         Thrust Washer         1           40         BFH-50129         Collar         2           46         BFH-50531         HCS 3/8"-16 X 1 3/4" P5         4           47         BFH-50257         5/16"-18 Nylock (Black)         5           48         BFH-50250         1 1/4" Shoulder Bolt         1           55         BFH-50145         FHSCS 3/8"-16 X 2 1/4"         2           56         BFH-50616         Sprocket         1           61         BFH-50149         3/8"-16 J                                                                                                                                                                                                                                                                                                                                                                                                                                                                                                                                                                                                                                                                                                                                                                                                                                                                                                                          |         |             |                           |      |
| 25         BFH-50130         HCS 3/8"-16 X 4 1/4" P5         2           27         BFH-50147         3/8" Lock Washer (Black)         12           28         BFH-50126         HCS 3/8"-16 X 3/4 P5         4           29         BFH-50126         HCS 3/8"-16 X 3 1/4" P5         4           31         BFH-50126         HCS 3/8"-16 X 3 1/4" P5         4           31         BFH-50251         1/2" Flat Washer Black         4           32         BFH-50135         HCS 1/2-13 X 2 3/4 P5         2           33         BFH-50155         1/2"-13 Nylock (Black)         2           34         BFH-50325         Thrust Washer         1           40         BFH-50129         Collar         2           41         BFH-50129         Collar         2           46         BFH-50531         HCS 3/8"-16 X 1 3/4" P5         8           47         BFH-50250         1 1/4" Shoulder Bolt         1           55         BFH-50145         FHSCS 3/8"-16 X 2 1/4"         2           56         BFH-50616         Sprocket         1           61         BFH-50149         3/8"-16 Jam Nut (Zinc)         2           62         BFH-50149         3/8"-16 X 2 1/4" 2                                                                                                                                                                                                                                                                                                                                                                                                                                                                                                                                                                                                                                                                                                                                                                                                                                                                                                                                     |         |             |                           |      |
| 27 BFH-50147 3/8" Lock Washer (Black) 12 28 BFH-50254 HCS 3/8-16 X 3/4 P5 4 29 BFH-50126 HCS 3/8"-16 X 3 1/4" P5 4 31 BFH-50251 1/2" Flat Washer Black 4 32 BFH-50135 HCS 1/2-13 X 2 3/4 P5 2 33 BFH-50155 1/2"-13 Nylock (Black) 2 34 BFH-50325 Thrust Washer 1 40 BFH-50129 HCS 3/8"-16 X 4" P5 4 41 BFH-50219 Collar 2 46 BFH-50531 HCS 3/8"-16 X 1 3/4" P5 8 47 BFH-50267 5/16"-18 Nylock (Black) 5 48 BFH-50250 1 1/4" Shoulder Bolt 1 55 BFH-50145 FHSCS 3/8"-16 X 2 1/4" 2 56 BFH-50616 Sprocket 1 61 BFH-50253 Beveled Leveler 2 62 BFH-50149 3/8"-16 Jam Nut (Zinc) 2 65 BFH-50149 FHSCS 5/16" x 3/4" 2 67 BFH-50143 FHSCS 5/16" x 3/4" 2 67 BFH-50145 FHSCS 3/8"-16 X 1 3/4" 4 69 BFH-50115 HCS 5/16"-16 x 2" P5 4 68 BFH-50116 5/16" Flat Washer (Black) 8 70 BFH-50534 FHSCS 3/8"-16 X 1 1/4" 4 71 BFH-50533 1-1/4" Grip Cap 2 73 BFM-51279 1-1/4" Grip Clar 2                                                                                                                                                                                                                                                                                                                                                                                                                                                                                                                                                                                                                                                                                                                                                                                                                                                                                                                                                                                                                                                                                                                                                                                                                                                     |         |             |                           |      |
| 28 BFH-50254 HCS 3/8-16 X 3/4 P5 4 29 BFH-50126 HCS 3/8"-16 X 3 1/4" P5 4 31 BFH-50251 1/2" Flat Washer Black 4 32 BFH-50135 HCS 1/2-13 X 2 3/4 P5 2 33 BFH-50155 1/2"-13 Nylock (Black) 2 34 BFH-50325 Thrust Washer 1 40 BFH-50129 HCS 3/8"-16 X 4" P5 4 41 BFH-50219 Collar 2 46 BFH-50531 HCS 3/8"-16 X 1 3/4" P5 8 47 BFH-50267 5/16"-18 Nylock (Black) 5 48 BFH-50250 1 1/4" Shoulder Bolt 1 55 BFH-50145 FHSCS 3/8"-16 X 2 1/4" 2 56 BFH-50616 Sprocket 1 61 BFH-50253 Beveled Leveler 2 62 BFH-50149 3/8"-16 Jam Nut (Zinc) 2 65 BFH-50149 FHSCS 5/16" x 3/4" 2 67 BFH-50143 FHSCS 5/16" x 3/4" 2 67 BFH-50115 HCS 5/16"-16 x 2" P5 4 68 BFH-50116 5/16" Flat Washer (Black) 8 70 BFH-50534 FHSCS 3/8"-16 X 1 1/4" 4 71 BFH-50534 FHSCS 3/8"-16 X 1 1/4" 4 71 BFH-50120 HCS 3/8"-16 X 1 1/2" P5 4 72 BFH-50633 1-1/4" Grip Cap 2 73 BFM-51279 1-1/4" Grip Collar 2                                                                                                                                                                                                                                                                                                                                                                                                                                                                                                                                                                                                                                                                                                                                                                                                                                                                                                                                                                                                                                                                                                                                                                                                                                                     |         |             |                           |      |
| 29       BFH-50126       HCS 3/8"-16 X 3 1/4" P5       4         31       BFH-50251       1/2" Flat Washer Black       4         32       BFH-50135       HCS 1/2-13 X 2 3/4 P5       2         33       BFH-50155       1/2"-13 Nylock (Black)       2         34       BFH-50325       Thrust Washer       1         40       BFH-50129       HCS 3/8"-16 X 4" P5       4         41       BFH-50219       Collar       2         46       BFH-50531       HCS 3/8"-16 X 1 3/4" P5       8         47       BFH-50267       5/16"-18 Nylock (Black)       5         48       BFH-50250       1 1/4" Shoulder Bolt       1         55       BFH-50145       FHSCS 3/8"-16 X 2 1/4"       2         56       BFH-50616       Sprocket       1         61       BFH-50616       Sprocket       1         61       BFH-50617       Belt       1         65       BFH-50149       3/8"-16 Jam Nut (Zinc)       2         65       BFH-50143       FHSCS 5/16" x 3/4"       2         67       BFH-50115       HCS 5/16"-16 x 2" P5       4         68       BFH-50142       FHSCS 3/8"-16 x 1 3/4"       4                                                                                                                                                                                                                                                                                                                                                                                                                                                                                                                                                                                                                                                                                                                                                                                                                                                                                                                                                                                                                        |         |             | , ,                       | 12   |
| 31 BFH-50251 1/2" Flat Washer Black 4 32 BFH-50135 HCS 1/2-13 X 2 3/4 P5 2 33 BFH-50155 1/2"-13 Nylock (Black) 2 34 BFH-50325 Thrust Washer 1 40 BFH-50129 HCS 3/8"-16 X 4" P5 4 41 BFH-50219 Collar 2 46 BFH-50531 HCS 3/8"-16 X 1 3/4" P5 8 47 BFH-50267 5/16"-18 Nylock (Black) 5 48 BFH-50250 1 1/4" Shoulder Bolt 1 55 BFH-50145 FHSCS 3/8"-16 X 2 1/4" 2 56 BFH-50616 Sprocket 1 61 BFH-50253 Beveled Leveler 2 62 BFH-50149 3/8"-16 Jam Nut (Zinc) 2 65 BFH-50149 FHSCS 5/16" x 3/4" 2 67 BFH-50143 FHSCS 5/16" x 3/4" 2 67 BFH-50145 FHSCS 3/8"-16 x 1 3/4" 4 69 BFH-50116 5/16" Flat Washer (Black) 8 70 BFH-50160 HCS 3/8"-16 X 1 1/4" 4 71 BFH-50534 FHSCS 3/8"-16 X 1 1/4" 4 71 BFH-50633 1-1/4" Grip Cap 2 73 BFM-51279 1-1/4" Grip Sleeve 2 74 BFH-50632 1-1/4" Grip Collar 2                                                                                                                                                                                                                                                                                                                                                                                                                                                                                                                                                                                                                                                                                                                                                                                                                                                                                                                                                                                                                                                                                                                                                                                                                                                                                                                                    |         |             |                           |      |
| 32 BFH-50135 HCS 1/2-13 X 2 3/4 P5 2 33 BFH-50155 1/2"-13 Nylock (Black) 2 34 BFH-50325 Thrust Washer 1 40 BFH-50129 HCS 3/8"-16 X 4" P5 4 41 BFH-50219 Collar 2 46 BFH-50531 HCS 3/8"-16 X 1 3/4" P5 8 47 BFH-50267 5/16"-18 Nylock (Black) 5 48 BFH-50250 1 1/4" Shoulder Bolt 1 55 BFH-50145 FHSCS 3/8"-16 X 2 1/4" 2 56 BFH-50616 Sprocket 1 61 BFH-50253 Beveled Leveler 2 62 BFH-50149 3/8"-16 Jam Nut (Zinc) 2 65 BFH-50149 THSCS 5/16" x 3/4" 2 67 BFH-50143 FHSCS 5/16" x 3/4" 2 67 BFH-50145 FHSCS 3/8"-16 X 1 3/4" 4 69 BFH-50115 HCS 5/16"-16 x 2" P5 4 68 BFH-50142 FHSCS 3/8"-16 x 1 3/4" 4 69 BFH-5016 5/16" Flat Washer (Black) 8 70 BFH-50534 FHSCS 3/8"-16 x 1 1/4" 4 71 BFH-50633 1-1/4" Grip Cap 2 73 BFM-51279 1-1/4" Grip Sleeve 2 74 BFH-50632 1-1/4" Grip Collar 2                                                                                                                                                                                                                                                                                                                                                                                                                                                                                                                                                                                                                                                                                                                                                                                                                                                                                                                                                                                                                                                                                                                                                                                                                                                                                                                                     |         |             |                           |      |
| 33         BFH-50155         1/2"-13 Nylock (Black)         2           34         BFH-50325         Thrust Washer         1           40         BFH-50129         HCS 3/8"-16 X 4" P5         4           41         BFH-50219         Collar         2           46         BFH-50531         HCS 3/8"-16 X 1 3/4" P5         8           47         BFH-50267         5/16"-18 Nylock (Black)         5           48         BFH-50250         1 1/4" Shoulder Bolt         1           55         BFH-50145         FHSCS 3/8"-16 X 2 1/4"         2           56         BFH-50616         Sprocket         1           61         BFH-50616         Sprocket         1           61         BFH-50617         Belt         1           65         BFH-50149         3/8"-16 Jam Nut (Zinc)         2           65         BFH-50149         THSCS 5/16" x 3/4"         2           67         BFH-50143         FHSCS 5/16" x 3/4"         2           67         BFH-50142         FHSCS 3/8"-16 x 1 3/4"         4           69         BFH-50142         FHSCS 3/8"-16 x 1 1/4"         4           70         BFH-50534         FHSCS 3/8"-16 x 1 1/4"         4                                                                                                                                                                                                                                                                                                                                                                                                                                                                                                                                                                                                                                                                                                                                                                                                                                                                                                                                                    |         |             |                           |      |
| 34         BFH-50325         Thrust Washer         1           40         BFH-50129         HCS 3/8"-16 X 4" P5         4           41         BFH-50219         Collar         2           46         BFH-50531         HCS 3/8"-16 X 1 3/4" P5         8           47         BFH-50267         5/16"-18 Nylock (Black)         5           48         BFH-50250         1 1/4" Shoulder Bolt         1           55         BFH-50145         FHSCS 3/8"-16 X 2 1/4"         2           56         BFH-50616         Sprocket         1           61         BFH-50253         Beveled Leveler         2           62         BFH-50149         3/8"-16 Jam Nut (Zinc)         2           65         BFH-50149         3/8"-16 Jam Nut (Zinc)         2           65         BFH-50149         FHSCS 5/16" x 3/4"         2           67         BFH-50143         FHSCS 5/16" x 3/4"         2           67         BFH-50142         FHSCS 3/8"-16 x 1 3/4"         4           69         BFH-50142         FHSCS 3/8"-16 x 1 1/4"         4           70         BFH-50534         FHSCS 3/8"-16 x 1 1/2"         4           71         BFH-50633         1-1/4" Grip Cap                                                                                                                                                                                                                                                                                                                                                                                                                                                                                                                                                                                                                                                                                                                                                                                                                                                                                                                                            |         |             |                           |      |
| 40 BFH-50129 HCS 3/8"-16 X 4" P5 4 41 BFH-50219 Collar 2 46 BFH-50531 HCS 3/8"-16 X 1 3/4" P5 8 47 BFH-50267 5/16"-18 Nylock (Black) 5 48 BFH-50250 1 1/4" Shoulder Bolt 1 55 BFH-50145 FHSCS 3/8"-16 X 2 1/4" 2 56 BFH-50616 Sprocket 1 61 BFH-50253 Beveled Leveler 2 62 BFH-50149 3/8"-16 Jam Nut (Zinc) 2 65 BFH-50143 FHSCS 5/16" x 3/4" 2 67 BFH-50143 FHSCS 5/16" x 3/4" 2 67 BFH-50145 HCS 5/16"-16 x 2" P5 4 68 BFH-50142 FHSCS 3/8"-16 x 1 3/4" 4 69 BFH-50116 5/16" Flat Washer (Black) 8 70 BFH-50534 FHSCS 3/8"-16 x 1 1/4" 4 71 BFH-50633 1-1/4" Grip Cap 2 73 BFM-51279 1-1/4" Grip Sleeve 2 74 BFH-50632 1-1/4" Grip Collar 2                                                                                                                                                                                                                                                                                                                                                                                                                                                                                                                                                                                                                                                                                                                                                                                                                                                                                                                                                                                                                                                                                                                                                                                                                                                                                                                                                                                                                                                                                  | 33      | BFH-50155   | 1/2"-13 Nylock (Black)    |      |
| 41         BFH-50219         Collar         2           46         BFH-50531         HCS 3/8"-16 X 1 3/4" P5         8           47         BFH-50267         5/16"-18 Nylock (Black)         5           48         BFH-50250         1 1/4" Shoulder Bolt         1           55         BFH-50145         FHSCS 3/8"-16 X 2 1/4"         2           56         BFH-50616         Sprocket         1           61         BFH-50253         Beveled Leveler         2           62         BFH-50149         3/8"-16 Jam Nut (Zinc)         2           65         BFH-50617         Belt         1           66         BFH-50143         FHSCS 5/16" x 3/4"         2           67         BFH-50115         HCS 5/16"-16 x 2" P5         4           68         BFH-50142         FHSCS 3/8"-16 x 1 3/4"         4           69         BFH-5016         5/16" Flat Washer (Black)         8           70         BFH-50534         FHSCS 3/8"-16 x 1 1/4"         4           71         BFH-50633         1-1/4" Grip Cap         2           73         BFM-51279         1-1/4" Grip Collar         2           74         BFH-50632         1-1/4" Grip Collar         2                                                                                                                                                                                                                                                                                                                                                                                                                                                                                                                                                                                                                                                                                                                                                                                                                                                                                                                                            | 34      | BFH-50325   |                           |      |
| 46         BFH-50531         HCS 3/8"-16 X 1 3/4" P5         8           47         BFH-50267         5/16"-18 Nylock (Black)         5           48         BFH-50250         1 1/4" Shoulder Bolt         1           55         BFH-50145         FHSCS 3/8"-16 X 2 1/4"         2           56         BFH-50616         Sprocket         1           61         BFH-50253         Beveled Leveler         2           62         BFH-50149         3/8"-16 Jam Nut (Zinc)         2           65         BFH-50617         Belt         1           66         BFH-50143         FHSCS 5/16" x 3/4"         2           67         BFH-50115         HCS 5/16"-16 x 2" P5         4           68         BFH-50142         FHSCS 3/8"-16 x 1 3/4"         4           69         BFH-50142         FHSCS 3/8"-16 x 1 1/4"         4           70         BFH-50534         FHSCS 3/8"-16 x 1 1/4"         4           71         BFH-50633         1-1/4" Grip Cap         2           73         BFM-51279         1-1/4" Grip Sleeve         2           74         BFH-50632         1-1/4" Grip Collar         2                                                                                                                                                                                                                                                                                                                                                                                                                                                                                                                                                                                                                                                                                                                                                                                                                                                                                                                                                                                                      | 40      | BFH-50129   | HCS 3/8"-16 X 4" P5       | 4    |
| 47         BFH-50267         5/16"-18 Nylock (Black)         5           48         BFH-50250         1 1/4" Shoulder Bolt         1           55         BFH-50145         FHSCS 3/8"-16 X 2 1/4"         2           56         BFH-50616         Sprocket         1           61         BFH-50253         Beveled Leveler         2           62         BFH-50149         3/8"-16 Jam Nut (Zinc)         2           65         BFH-50617         Belt         1           66         BFH-50143         FHSCS 5/16" x 3/4"         2           67         BFH-50115         HCS 5/16"-16 x 2" P5         4           68         BFH-50142         FHSCS 3/8"-16 x 1 3/4"         4           69         BFH-50142         FHSCS 3/8"-16 x 1 1/4"         4           70         BFH-50534         FHSCS 3/8"-16 x 1 1/4"         4           71         BFH-50120         HCS 3/8"-16 X 1 1/2" P5         4           72         BFH-50633         1-1/4" Grip Cap         2           73         BFM-51279         1-1/4" Grip Sleeve         2           74         BFH-50632         1-1/4" Grip Collar         2                                                                                                                                                                                                                                                                                                                                                                                                                                                                                                                                                                                                                                                                                                                                                                                                                                                                                                                                                                                                      | 41      | BFH-50219   |                           | 2    |
| 48 BFH-50250 1 1/4" Shoulder Bolt 1 55 BFH-50145 FHSCS 3/8"-16 X 2 1/4" 2 56 BFH-50616 Sprocket 1 61 BFH-50253 Beveled Leveler 2 62 BFH-50149 3/8"-16 Jam Nut (Zinc) 2 65 BFH-50617 Belt 1 66 BFH-50143 FHSCS 5/16" x 3/4" 2 67 BFH-50115 HCS 5/16"-16 x 2" P5 4 68 BFH-50142 FHSCS 3/8"-16 x 1 3/4" 4 69 BFH-50116 5/16" Flat Washer (Black) 8 70 BFH-50534 FHSCS 3/8"-16 x 1 1/4" 4 71 BFH-50633 1-1/4" Grip Cap 2 73 BFM-51279 1-1/4" Grip Sleeve 2 74 BFH-50632 1-1/4" Grip Collar 2                                                                                                                                                                                                                                                                                                                                                                                                                                                                                                                                                                                                                                                                                                                                                                                                                                                                                                                                                                                                                                                                                                                                                                                                                                                                                                                                                                                                                                                                                                                                                                                                                                       | 46      | BFH-50531   |                           |      |
| 55         BFH-50145         FHSCS 3/8"-16 X 2 1/4"         2           56         BFH-50616         Sprocket         1           61         BFH-50253         Beveled Leveler         2           62         BFH-50149         3/8"-16 Jam Nut (Zinc)         2           65         BFH-50617         Belt         1           66         BFH-50143         FHSCS 5/16" x 3/4"         2           67         BFH-50115         HCS 5/16"-16 x 2" P5         4           68         BFH-50142         FHSCS 3/8"-16 x 1 3/4"         4           69         BFH-50116         5/16" Flat Washer (Black)         8           70         BFH-50534         FHSCS 3/8"-16 x 1 1/4"         4           71         BFH-50120         HCS 3/8"-16 X 1 1/2" P5         4           72         BFH-50633         1-1/4" Grip Cap         2           73         BFM-51279         1-1/4" Grip Sleeve         2           74         BFH-50632         1-1/4" Grip Collar         2                                                                                                                                                                                                                                                                                                                                                                                                                                                                                                                                                                                                                                                                                                                                                                                                                                                                                                                                                                                                                                                                                                                                                  | 47      | BFH-50267   |                           |      |
| 56         BFH-50616         Sprocket         1           61         BFH-50253         Beveled Leveler         2           62         BFH-50149         3/8"-16 Jam Nut (Zinc)         2           65         BFH-50617         Belt         1           66         BFH-50143         FHSCS 5/16" x 3/4"         2           67         BFH-50115         HCS 5/16"-16 x 2" P5         4           68         BFH-50142         FHSCS 3/8"-16 x 1 3/4"         4           69         BFH-50116         5/16" Flat Washer (Black)         8           70         BFH-50534         FHSCS 3/8"-16 x 1 1/4"         4           71         BFH-50120         HCS 3/8"-16 X 1 1/2" P5         4           72         BFH-50633         1-1/4" Grip Cap         2           73         BFM-51279         1-1/4" Grip Sleeve         2           74         BFH-50632         1-1/4" Grip Collar         2                                                                                                                                                                                                                                                                                                                                                                                                                                                                                                                                                                                                                                                                                                                                                                                                                                                                                                                                                                                                                                                                                                                                                                                                                          |         |             |                           |      |
| 61 BFH-50253 Beveled Leveler 2 62 BFH-50149 3/8"-16 Jam Nut (Zinc) 2 65 BFH-50617 Belt 1 66 BFH-50143 FHSCS 5/16" x 3/4" 2 67 BFH-50115 HCS 5/16"-16 x 2" P5 4 68 BFH-50142 FHSCS 3/8"-16 x 1 3/4" 4 69 BFH-50116 5/16" Flat Washer (Black) 8 70 BFH-50534 FHSCS 3/8"-16 x 1 1/4" 4 71 BFH-50120 HCS 3/8"-16 X 1 1/2" P5 4 72 BFH-50633 1-1/4" Grip Cap 2 73 BFM-51279 1-1/4" Grip Sleeve 2 74 BFH-50632 1-1/4" Grip Collar 2                                                                                                                                                                                                                                                                                                                                                                                                                                                                                                                                                                                                                                                                                                                                                                                                                                                                                                                                                                                                                                                                                                                                                                                                                                                                                                                                                                                                                                                                                                                                                                                                                                                                                                  | 55      | BFH-50145   | FHSCS 3/8"-16 X 2 1/4"    |      |
| 62 BFH-50149 3/8"-16 Jam Nut (Zinc) 2 65 BFH-50617 Belt 1 66 BFH-50143 FHSCS 5/16" x 3/4" 2 67 BFH-50115 HCS 5/16"-16 x 2" P5 4 68 BFH-50142 FHSCS 3/8"-16 x 1 3/4" 4 69 BFH-50116 5/16" Flat Washer (Black) 8 70 BFH-50534 FHSCS 3/8"-16 x 1 1/4" 4 71 BFH-50120 HCS 3/8"-16 X 1 1/2" P5 4 72 BFH-50633 1-1/4" Grip Cap 2 73 BFM-51279 1-1/4" Grip Sleeve 2 74 BFH-50632 1-1/4" Grip Collar 2                                                                                                                                                                                                                                                                                                                                                                                                                                                                                                                                                                                                                                                                                                                                                                                                                                                                                                                                                                                                                                                                                                                                                                                                                                                                                                                                                                                                                                                                                                                                                                                                                                                                                                                                 | 56      | BFH-50616   | Sprocket                  |      |
| 65 BFH-50617 Belt 1 66 BFH-50143 FHSCS 5/16" x 3/4" 2 67 BFH-50115 HCS 5/16"-16 x 2" P5 4 68 BFH-50142 FHSCS 3/8"-16 x 1 3/4" 4 69 BFH-50116 5/16" Flat Washer (Black) 8 70 BFH-50534 FHSCS 3/8"-16 x 1 1/4" 4 71 BFH-50120 HCS 3/8"-16 X 1 1/2" P5 4 72 BFH-50633 1-1/4" Grip Cap 2 73 BFM-51279 1-1/4" Grip Sleeve 2 74 BFH-50632 1-1/4" Grip Collar 2                                                                                                                                                                                                                                                                                                                                                                                                                                                                                                                                                                                                                                                                                                                                                                                                                                                                                                                                                                                                                                                                                                                                                                                                                                                                                                                                                                                                                                                                                                                                                                                                                                                                                                                                                                       | 61      | BFH-50253   | Beveled Leveler           |      |
| 66 BFH-50143 FHSCS 5/16" x 3/4" 2 67 BFH-50115 HCS 5/16"-16 x 2" P5 4 68 BFH-50142 FHSCS 3/8"-16 x 1 3/4" 4 69 BFH-50116 5/16" Flat Washer (Black) 8 70 BFH-50534 FHSCS 3/8"-16 x 1 1/4" 4 71 BFH-50120 HCS 3/8"-16 X 1 1/2" P5 4 72 BFH-50633 1-1/4" Grip Cap 2 73 BFM-51279 1-1/4" Grip Sleeve 2 74 BFH-50632 1-1/4" Grip Collar 2                                                                                                                                                                                                                                                                                                                                                                                                                                                                                                                                                                                                                                                                                                                                                                                                                                                                                                                                                                                                                                                                                                                                                                                                                                                                                                                                                                                                                                                                                                                                                                                                                                                                                                                                                                                           | 62      | BFH-50149   | 3/8"-16 Jam Nut (Zinc)    |      |
| 67 BFH-50115 HCS 5/16"-16 x 2" P5 4 68 BFH-50142 FHSCS 3/8"-16 x 1 3/4" 4 69 BFH-50116 5/16" Flat Washer (Black) 8 70 BFH-50534 FHSCS 3/8"-16 x 1 1/4" 4 71 BFH-50120 HCS 3/8"-16 X 1 1/2" P5 4 72 BFH-50633 1-1/4" Grip Cap 2 73 BFM-51279 1-1/4" Grip Sleeve 2 74 BFH-50632 1-1/4" Grip Collar 2                                                                                                                                                                                                                                                                                                                                                                                                                                                                                                                                                                                                                                                                                                                                                                                                                                                                                                                                                                                                                                                                                                                                                                                                                                                                                                                                                                                                                                                                                                                                                                                                                                                                                                                                                                                                                             |         | BFH-50617   |                           |      |
| 68 BFH-50142 FHSCS 3/8"-16 x 1 3/4" 4 69 BFH-50116 5/16" Flat Washer (Black) 8 70 BFH-50534 FHSCS 3/8"-16 x 1 1/4" 4 71 BFH-50120 HCS 3/8"-16 X 1 1/2" P5 4 72 BFH-50633 1-1/4" Grip Cap 2 73 BFM-51279 1-1/4" Grip Sleeve 2 74 BFH-50632 1-1/4" Grip Collar 2                                                                                                                                                                                                                                                                                                                                                                                                                                                                                                                                                                                                                                                                                                                                                                                                                                                                                                                                                                                                                                                                                                                                                                                                                                                                                                                                                                                                                                                                                                                                                                                                                                                                                                                                                                                                                                                                 | 66      | BFH-50143   |                           |      |
| 69       BFH-50116       5/16" Flat Washer (Black)       8         70       BFH-50534       FHSCS 3/8"-16 x 1 1/4"       4         71       BFH-50120       HCS 3/8"-16 X 1 1/2" P5       4         72       BFH-50633       1-1/4" Grip Cap       2         73       BFM-51279       1-1/4" Grip Sleeve       2         74       BFH-50632       1-1/4" Grip Collar       2                                                                                                                                                                                                                                                                                                                                                                                                                                                                                                                                                                                                                                                                                                                                                                                                                                                                                                                                                                                                                                                                                                                                                                                                                                                                                                                                                                                                                                                                                                                                                                                                                                                                                                                                                   | 67      | BFH-50115   | HCS 5/16"-16 x 2" P5      |      |
| 70 BFH-50534 FHSCS 3/8"-16 x 1 1/4" 4 71 BFH-50120 HCS 3/8"-16 X 1 1/2" P5 4 72 BFH-50633 1-1/4" Grip Cap 2 73 BFM-51279 1-1/4" Grip Sleeve 2 74 BFH-50632 1-1/4" Grip Collar 2                                                                                                                                                                                                                                                                                                                                                                                                                                                                                                                                                                                                                                                                                                                                                                                                                                                                                                                                                                                                                                                                                                                                                                                                                                                                                                                                                                                                                                                                                                                                                                                                                                                                                                                                                                                                                                                                                                                                                | 68      | BFH-50142   | FHSCS 3/8"-16 x 1 3/4"    | 4    |
| 71       BFH-50120       HCS 3/8"-16 X 1 1/2" P5       4         72       BFH-50633       1-1/4" Grip Cap       2         73       BFM-51279       1-1/4" Grip Sleeve       2         74       BFH-50632       1-1/4" Grip Collar       2                                                                                                                                                                                                                                                                                                                                                                                                                                                                                                                                                                                                                                                                                                                                                                                                                                                                                                                                                                                                                                                                                                                                                                                                                                                                                                                                                                                                                                                                                                                                                                                                                                                                                                                                                                                                                                                                                      | 69      | BFH-50116   | 5/16" Flat Washer (Black) | 8    |
| 72       BFH-50633       1-1/4" Grip Cap       2         73       BFM-51279       1-1/4" Grip Sleeve       2         74       BFH-50632       1-1/4" Grip Collar       2                                                                                                                                                                                                                                                                                                                                                                                                                                                                                                                                                                                                                                                                                                                                                                                                                                                                                                                                                                                                                                                                                                                                                                                                                                                                                                                                                                                                                                                                                                                                                                                                                                                                                                                                                                                                                                                                                                                                                       | 70      | BFH-50534   | FHSCS 3/8"-16 x 1 1/4"    | 4    |
| 73 BFM-51279 1-1/4" Grip Sleeve 2<br>74 BFH-50632 1-1/4" Grip Collar 2                                                                                                                                                                                                                                                                                                                                                                                                                                                                                                                                                                                                                                                                                                                                                                                                                                                                                                                                                                                                                                                                                                                                                                                                                                                                                                                                                                                                                                                                                                                                                                                                                                                                                                                                                                                                                                                                                                                                                                                                                                                         | 71      | BFH-50120   | HCS 3/8"-16 X 1 1/2" P5   | 4    |
| 74 BFH-50632 1-1/4" Grip Collar 2                                                                                                                                                                                                                                                                                                                                                                                                                                                                                                                                                                                                                                                                                                                                                                                                                                                                                                                                                                                                                                                                                                                                                                                                                                                                                                                                                                                                                                                                                                                                                                                                                                                                                                                                                                                                                                                                                                                                                                                                                                                                                              | 72      | BFH-50633   | 1-1/4" Grip Cap           | 2    |
| 74 BFH-50632 1-1/4" Grip Collar 2                                                                                                                                                                                                                                                                                                                                                                                                                                                                                                                                                                                                                                                                                                                                                                                                                                                                                                                                                                                                                                                                                                                                                                                                                                                                                                                                                                                                                                                                                                                                                                                                                                                                                                                                                                                                                                                                                                                                                                                                                                                                                              | 73      | BFM-51279   | 1-1/4" Grip Sleeve        | 2    |
| · · · · · · · · · · · · · · · · · · ·                                                                                                                                                                                                                                                                                                                                                                                                                                                                                                                                                                                                                                                                                                                                                                                                                                                                                                                                                                                                                                                                                                                                                                                                                                                                                                                                                                                                                                                                                                                                                                                                                                                                                                                                                                                                                                                                                                                                                                                                                                                                                          | 74      | BFH-50632   | •                         | 2    |
|                                                                                                                                                                                                                                                                                                                                                                                                                                                                                                                                                                                                                                                                                                                                                                                                                                                                                                                                                                                                                                                                                                                                                                                                                                                                                                                                                                                                                                                                                                                                                                                                                                                                                                                                                                                                                                                                                                                                                                                                                                                                                                                                |         | BFH-50262   | •                         | 2    |

| Part #    | Size          |
|-----------|---------------|
| BFH-50254 | 3/8" x 3/4"   |
| BFH-50118 | 3/8" x 1"     |
| BFH-50119 | 3/8" x 1 1/4" |
| BFH-50120 | 3/8" x 1 1/2" |
| BFH-50285 | 3/8" x 1 3/4" |
| BFH-50121 | 3/8" x 2"     |
| BFH-50122 | 3/8" x 2 1/4" |
| BFH-50123 | 3/8" x 2 1/2" |
| BFH-50124 | 3/8" x 2 3/4" |
| BFH-50125 | 3/8" x 3"     |
| BFH-50126 | 3/8" x 3 1/4" |
| BFH-50127 | 3/8" x 3 /12" |
| BFH-50128 | 3/8" x 3 3/4" |
| BFH-50129 | 3/8" x 4"     |
| BFH-50130 | 3/8" x 4 1/4" |
| BFH-50131 | 3/8" x 4 1/2" |
| BFH-50274 | 3/8" x 4 3/4" |
| BFH-50279 | 3/8" x 5"     |
| BFH-50270 | 3/8" x 5 1/4" |
| BFH-50132 | 3/8" x 5 1/2" |
| BFH-50133 | 3/8" x 6 1/2" |
| BFH-50298 | 3/8" x 8 3/4" |
| BFH-50134 | 3/8" x 9"     |