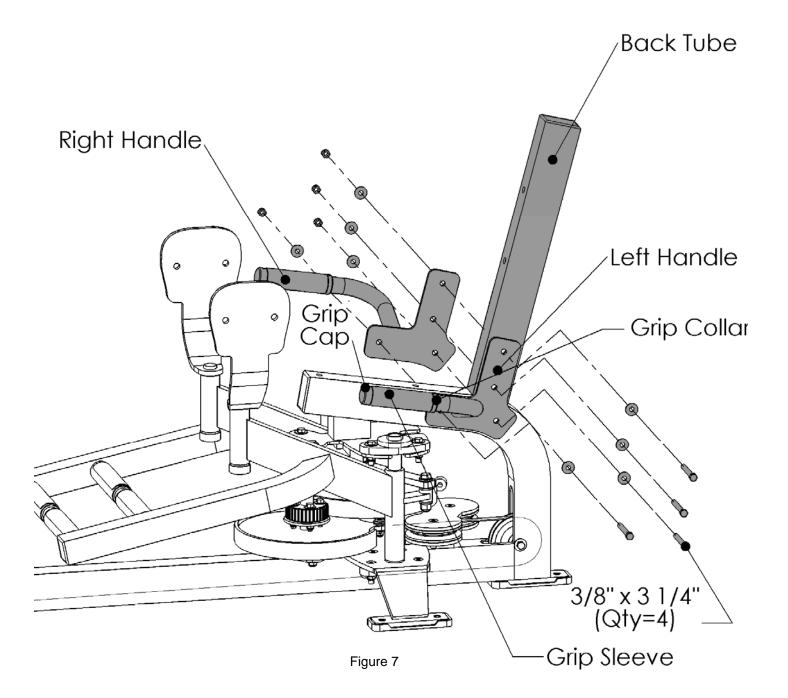

# **Frame Components**

| ITEM | PART      | DESCRIPTION           | QTY. |
|------|-----------|-----------------------|------|
| NO.  | NUMBER    |                       |      |
| 5    | BFM-10115 | Left Handle           | 1    |
| 4    | BFM-10116 | Right Handle          | 1    |
| 6    | BFM-10392 | Short Cage            | 1    |
| 20   | BFM-10412 | Pulley Holder         | 1    |
| 1    | BFM-10514 | C-10 Base             | 1    |
| 2    | BFM-10515 | Right Side Arm        | 1    |
| 3    | BFM-10516 | Left Side Arm         | 1    |
| 13   | BFM-10517 | Bi-Directional Cam    | 1    |
| 42   | BFM-10527 | Sprocket Cam          | 1    |
| 35   | BFM-10528 | Thigh Pivot           | 2    |
| 19   | BFM-50126 | Anti-Deflection Plate | 1    |
| 12   | BFM-50524 | Pulley Cover Plate    | 1    |
| 15   | BFM-50527 | Guide Rod             | 2    |
| 17   | BFM-50529 | Rubber Donut          | 2    |
| 26   | BFM-50531 | Shroud                | 1    |
| 18   | BFM-50615 | Guide Rod Top Plate   | 1    |
| 30   | BFM-50914 | Arm Link              | 1    |
| 57   | BFM-10619 | Base Plate            | 1    |
| 58   | BFM-10413 | 3/4" 10lb Top Plate   | 1    |
| 59   | BFM-50632 | 10lb Weight Plate     | 19   |
| 60   | BFM-51178 | Back Bar              | 1    |
| 63   | BFM-50995 | Belt Anchor           | 2    |
| 64   | BFM-50993 | Belt Washer           | 2    |