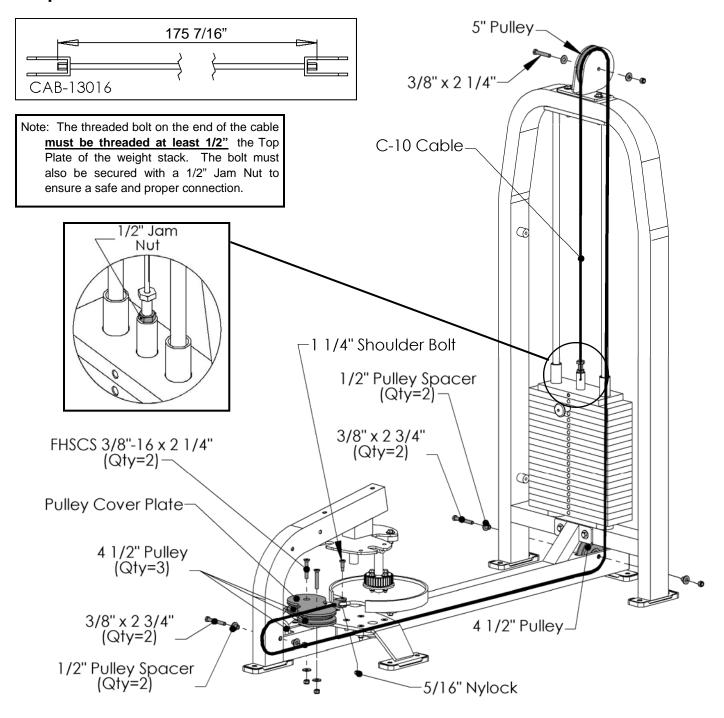

# **Frame Components**

| ITEM | PART      | DESCRIPTION           | QTY. |
|------|-----------|-----------------------|------|
| NO.  | NUMBER    |                       |      |
| 5    | BFM-10115 | Left Handle           | 1    |
| 4    | BFM-10116 | Right Handle          | 1    |
| 6    | BFM-10392 | Short Cage            | 1    |
| 20   | BFM-10412 | Pulley Holder         | 1    |
| 1    | BFM-10514 | C-10 Base             | 1    |
| 2    | BFM-10515 | Right Side Arm        | 1    |
| 3    | BFM-10516 | Left Side Arm         | 1    |
| 13   | BFM-10517 | Bi-Directional Cam    | 1    |
| 42   | BFM-10527 | Sprocket Cam          | 1    |
| 35   | BFM-10528 | Thigh Pivot           | 2    |
| 19   | BFM-50126 | Anti-Deflection Plate | 1    |
| 12   | BFM-50524 | Pulley Cover Plate    | 1    |
| 15   | BFM-50527 | Guide Rod             | 2    |
| 17   | BFM-50529 | Rubber Donut          | 2    |
| 26   | BFM-50531 | Shroud                | 1    |
| 18   | BFM-50615 | Guide Rod Top Plate   | 1    |
| 30   | BFM-50914 | Arm Link              | 1    |
| 57   | BFM-10619 | Base Plate            | 1    |
| 58   | BFM-10413 | 3/4" 10lb Top Plate   | 1    |
| 59   | BFM-50632 | 10lb Weight Plate     | 19   |
| 60   | BFM-51178 | Back Bar              | 1    |
| 63   | BFM-50995 | Belt Anchor           | 2    |
| 64   | BFM-50993 | Belt Washer           | 2    |

# **Cables**

| ITEM NO. | PART NUMBER | DESCRIPTION | QTY. |
|----------|-------------|-------------|------|
| 56       | CAB-13016   | CAB-13016   | 1    |