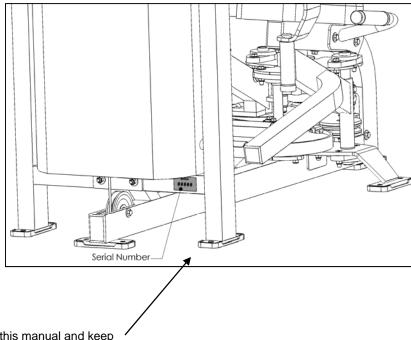

#### **Record Serial Number Here**

| Date of Purchase |  |
|------------------|--|

Batca Fitness Systems
Tel. (919) 255-1233
www.batcafitness.com