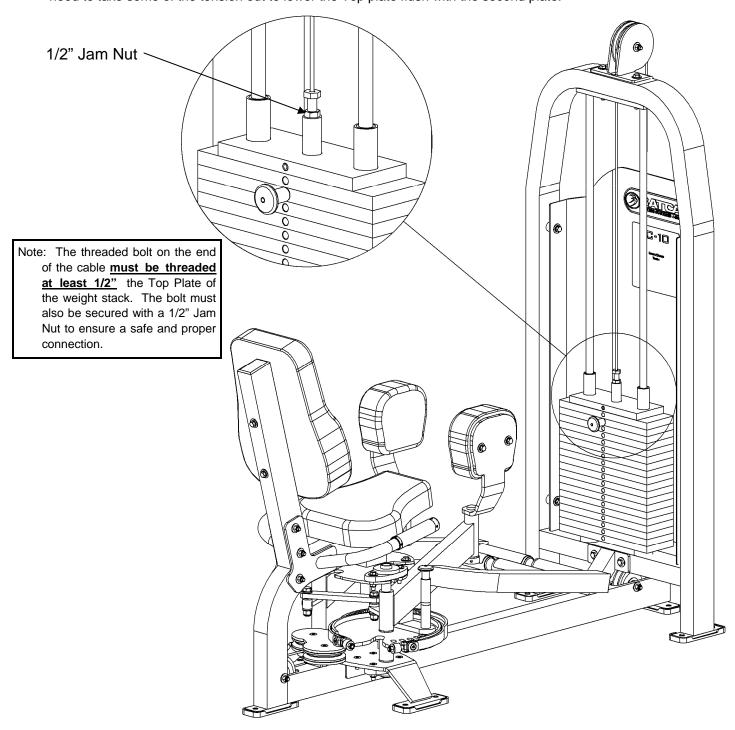

Clean guide rods with a lint-free cloth and apply a thin layer of silicon lubricant (Part # BFH-50262) to each guide rod.
 This will ensure a glass smooth performance from your weight stack.

# **Cable Adjustments**

Adjust cables to proper tension from any of the locations shown below.



Note: All cables with threaded adjustable ends must have at least 1/2" of the threads threaded in to its counterpart. It is very important that the 1/2" Jam Nut be wrench tightened to the counterpart to ensure that the threaded adjustable end of the cable does not back out of its counterpart.

• Note: If the top plate raises off of the second plate in the weight stack, then the cable tension is too tight. You will need to take some of the tension out to lower the Top plate flush with the second plate.



### **Preventive Maintenance**

Batca Fitness Systems strives to give you the very best in quality, performance and safety through carefully engineered designs and excellent workmanship. In order to maintain this high level of quality the preventative maintenance schedule below should be followed.

Clean upholstery, grips, and roller pads with mild soap and water generally after every use. The guide rods, chrome slides and frame should be cleaned with a cotton cloth. Upon cleaning the guide rods, a thin layer of Silicone or Teflon gel should be applied to each rod to ensure a glass smooth performance.

An overall inspection should be done before each workout. If the warning and safety decals are worn or have been removed they should be replaced immediately. The cables and cable systems s