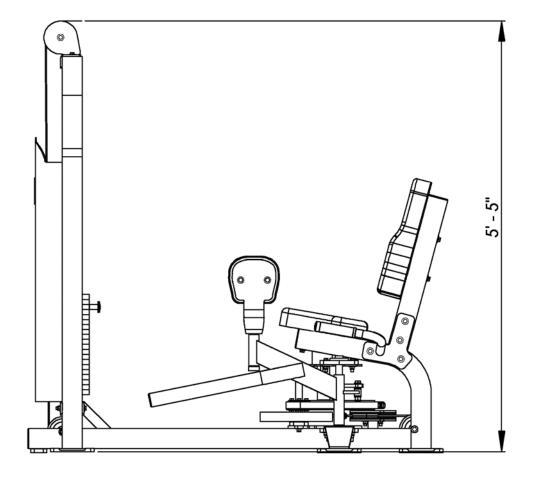

to make design changes without any prior notification and shall not be responsible for incidental or consequential damages.

The purchaser is responsible for shipping the defective part back to the factory. Repair or replacement is the exclusive and sole remedy of the purchaser. Labor charges associated with parts changeovers are not covered by this warranty. Proof of purchase, serial number, model number and date of purchase will be required along with all pertinent information of the alleged damage.

This warranty applies only to the original purchaser and is not transferable. Claims under this warranty must be made directly to Batca Fitness Systems.

Batca Fitness Systems 1207 N. New Hope Road Raleigh, NC 27610 (919) 255-1233

www.batcafitness.com

Please keep this for your records.





# **Layout Diagram**

The C-10 has a layout dimension of 2'-2" (width) x 5'-3" (length) x 5'-5" (height). There should be a minimum of 18", preferably 24", of working space around the entire unit.