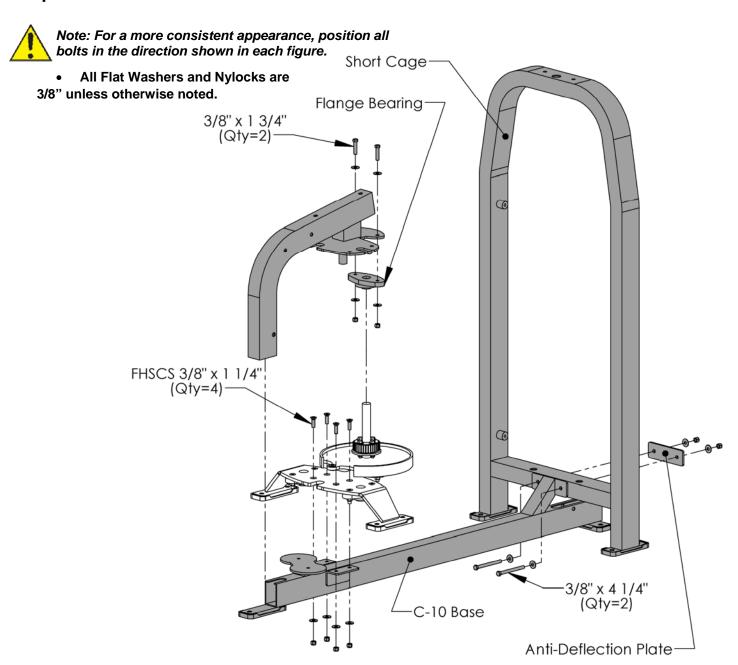

# **Frame Components**

| ITEM | PART      | DESCRIPTION           | QTY. |
|------|-----------|-----------------------|------|
| NO.  | NUMBER    |                       |      |
| 5    | BFM-10115 | Left Handle           | 1    |
| 4    | BFM-10116 | Right Handle          | 1    |
| 6    | BFM-10392 | Short Cage            | 1    |
| 20   | BFM-10412 | Pulley Holder         | 1    |
| 1    | BFM-10514 | C-10 Base             | 1    |
| 2    | BFM-10515 | Right Side Arm        | 1    |
| 3    | BFM-10516 | Left Side Arm         | 1    |
| 13   | BFM-10517 | Bi-Directional Cam    | 1    |
| 42   | BFM-10527 | Sprocket Cam          | 1    |
| 35   | BFM-10528 | Thigh Pivot           | 2    |
| 19   | BFM-50126 | Anti-Deflection Plate | 1    |
| 12   | BFM-50524 | Pulley Cover Plate    | 1    |
| 15   | BFM-50527 | Guide Rod             | 2    |
| 17   | BFM-50529 | Rubber Donut          | 2    |
| 26   | BFM-50531 | Shroud                | 1    |
| 18   | BFM-50615 | Guide Rod Top Plate   | 1    |
| 30   | BFM-50914 | Arm Link              | 1    |
| 57   | BFM-10619 | Base Plate            | 1    |
| 58   | BFM-10413 | 3/4" 10lb Top Plate   | 1    |
| 59   | BFM-50632 | 10lb Weight Plate     | 19   |
| 60   | BFM-51178 | Back Bar              | 1    |
| 63   | BFM-50995 | Belt Anchor           | 2    |
| 64   | BFM-50993 | Belt Washer           | 2    |