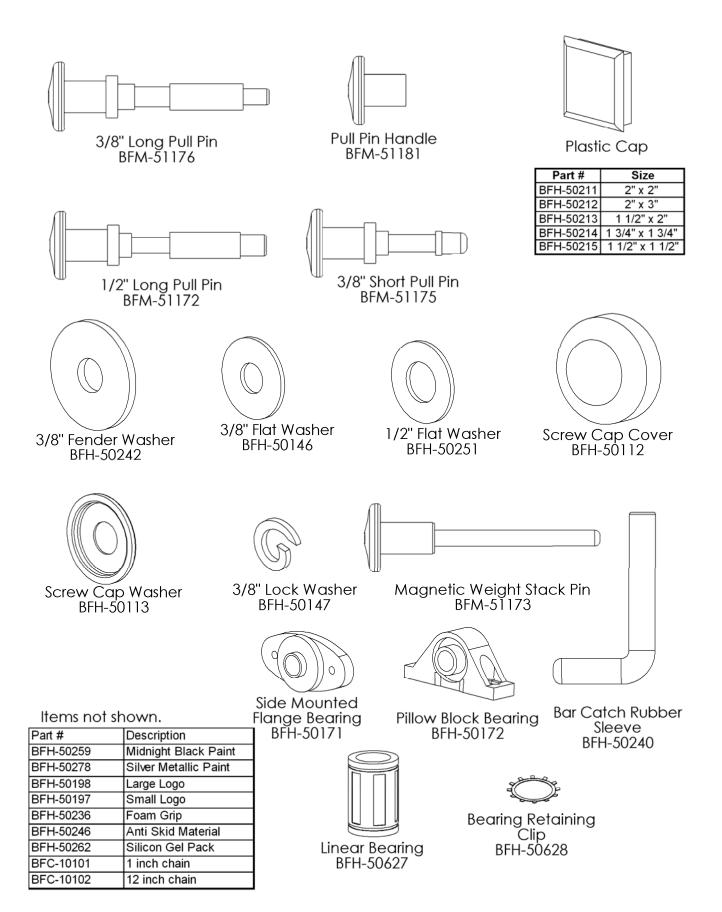

# **Frame Components**

| ITEM | PART      | DESCRIPTION           | QTY. |
|------|-----------|-----------------------|------|
| NO.  | NUMBER    |                       |      |
| 5    | BFM-10115 | Left Handle           | 1    |
| 4    | BFM-10116 | Right Handle          | 1    |
| 6    | BFM-10392 | Short Cage            | 1    |
| 20   | BFM-10412 | Pulley Holder         | 1    |
| 1    | BFM-10514 | C-10 Base             | 1    |
| 2    | BFM-10515 | Right Side Arm        | 1    |
| 3    | BFM-10516 | Left Side Arm         | 1    |
| 13   | BFM-10517 | Bi-Directional Cam    | 1    |
| 42   | BFM-10527 | Sprocket Cam          | 1    |
| 35   | BFM-10528 | Thigh Pivot           | 2    |
| 19   | BFM-50126 | Anti-Deflection Plate | 1    |
| 12   | BFM-50524 | Pulley Cover Plate    | 1    |
| 15   | BFM-50527 | Guide Rod             | 2    |
| 17   | BFM-50529 | Rubber Donut          | 2    |
| 26   | BFM-50531 | Shroud                | 1    |
| 18   | BFM-50615 | Guide Rod Top Plate   | 1    |
| 30   | BFM-50914 | Arm Link              | 1    |
| 57   | BFM-10619 | Base Plate            | 1    |
| 58   | BFM-10413 | 3/4" 10lb Top Plate   | 1    |
| 59   | BFM-50632 | 10lb Weight Plate     | 19   |
| 60   | BFM-51178 | Back Bar              | 1    |
| 63   | BFM-50995 | Belt Anchor           | 2    |
| 64   | BFM-50993 | Belt Washer           | 2    |

### **Accessories**

| ITEM NO. | PART NUMBER | DESCRIPTION               | QTY. |
|----------|-------------|---------------------------|------|
| 43       | BFM-51173   | Magnetic Weight Stack Pin | 1    |