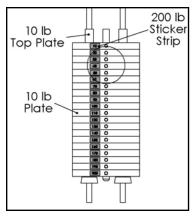

# **Frame Components**

| ITEM | PART      | DESCRIPTION           | QTY. |
|------|-----------|-----------------------|------|
| NO.  | NUMBER    |                       |      |
| 5    | BFM-10115 | Left Handle           | 1    |
| 4    | BFM-10116 | Right Handle          | 1    |
| 6    | BFM-10392 | Short Cage            | 1    |
| 20   | BFM-10412 | Pulley Holder         | 1    |
| 1    | BFM-10514 | C-10 Base             | 1    |
| 2    | BFM-10515 | Right Side Arm        | 1    |
| 3    | BFM-10516 | Left Side Arm         | 1    |
| 13   | BFM-10517 | Bi-Directional Cam    | 1    |
| 42   | BFM-10527 | Sprocket Cam          | 1    |
| 35   | BFM-10528 | Thigh Pivot           | 2    |
| 19   | BFM-50126 | Anti-Deflection Plate | 1    |
| 12   | BFM-50524 | Pulley Cover Plate    | 1    |
| 15   | BFM-50527 | Guide Rod             | 2    |
| 17   | BFM-50529 | Rubber Donut          | 2    |
| 26   | BFM-50531 | Shroud                | 1    |
| 18   | BFM-50615 | Guide Rod Top Plate   | 1    |
| 30   | BFM-50914 | Arm Link              | 1    |
| 57   | BFM-10619 | Base Plate            | 1    |
| 58   | BFM-10413 | 3/4" 10lb Top Plate   | 1    |
| 59   | BFM-50632 | 10lb Weight Plate     | 19   |
| 60   | BFM-51178 | Back Bar              | 1    |
| 63   | BFM-50995 | Belt Anchor           | 2    |
| 64   | BFM-50993 | Belt Washer           | 2    |