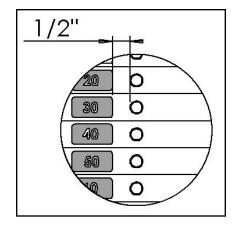

# **Frame Components**

| ITEM | PART      | DESCRIPTION           | QTY. |
|------|-----------|-----------------------|------|
| NO.  | NUMBER    |                       |      |
| 5    | BFM-10115 | Left Handle           | 1    |
| 4    | BFM-10116 | Right Handle          | 1    |
| 6    | BFM-10392 | Short Cage            | 1    |
| 20   | BFM-10412 | Pulley Holder         | 1    |
| 1    | BFM-10514 | C-10 Base             | 1    |
| 2    | BFM-10515 | Right Side Arm        | 1    |
| 3    | BFM-10516 | Left Side Arm         | 1    |
| 13   | BFM-10517 | Bi-Directional Cam    | 1    |
| 42   | BFM-10527 | Sprocket Cam          | 1    |
| 35   | BFM-10528 | Thigh Pivot           | 2    |
| 19   | BFM-50126 | Anti-Deflection Plate | 1    |
| 12   | BFM-50524 | Pulley Cover Plate    | 1    |
| 15   | BFM-50527 | Guide Rod             | 2    |
| 17   | BFM-50529 | Rubber Donut          | 2    |
| 26   | BFM-50531 | Shroud                | 1    |
| 18   | BFM-50615 | Guide Rod Top Plate   | 1    |
| 30   | BFM-50914 | Arm Link              | 1    |
| 57   | BFM-10619 | Base Plate            | 1    |
| 58   | BFM-10413 | 3/4" 10lb Top Plate   | 1    |
| 59   | BFM-50632 | 10lb Weight Plate     | 19   |
| 60   | BFM-51178 | Back Bar              | 1    |
| 63   | BFM-50995 | Belt Anchor           | 2    |
| 64   | BFM-50993 | Belt Washer           | 2    |