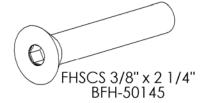

20

30

3/8" Jam Nut BFH-50149

60

1/2" Pulley Spacer BFH-50201

3/4" Pulley Spacer BFH-50202

40

Note: Bolt length is measured from the underside of the head of the bolt.

3 1/2" 4" 4 1/2" 5" 5 1/2" 6 90 100 110 120 130 140 150

80

70