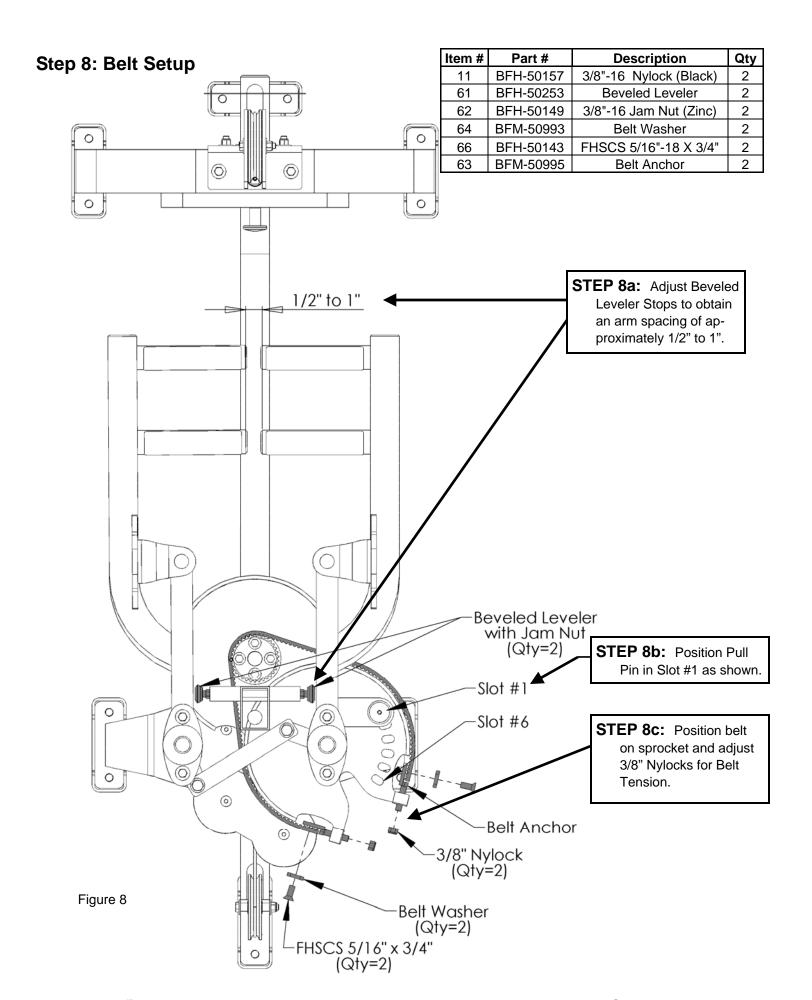

| 33     | BFH-50155 | 1/2"-13 Nylock (Black)  | 2   |
| 35     | BFM-10528 | Thigh Pivot             | 2   |
| 41     | BFH-50219 | Collar                  | 2   |

#### Step 7:



| Item # | Part #    | Description              | Qty |
|--------|-----------|--------------------------|-----|
| 11     | BFH-50157 | 3/8"-16 Nylock (Black)   | 4   |
| 21     | BFH-50146 | 3/8" Flat Washer (Black) | 8   |
| 4      | BFM-10155 | Right Handle             | 1   |
| 5      | BFM-10156 | Left Handle              | 1   |
| 29     | BFH-50126 | HCS 3/8"-16 X 3 1/4" P5  | 4   |
| 60     | BFM-51178 | Back Tube                | 1   |
| 72     | BFH-50633 | 1-1/4" Grip Cap          | 2   |
| 73     | BFM-51279 | 1-1/4" Grip Sleeve       | 2   |
| 74     | BFH-50632 | 1-1/4" Grip Collar       | 2   |





Note: All bolts in this step receive one 3/8" Flat Washer and one 3/8" Lock Washer instead of one 3/8" Nylock.

| HEM |           |                          |     |
|-----|-----------|--------------------------|-----|
| NO. | Part #    | Description              | Qty |
| 21  | BFH-50146 | 3/8" Flat Washer (Black) | 12  |
| 26  | BFM-50531 | Shroud                   | 1   |
| 27  | BFH-50147 | 3/8" Lock Washer (Black) | 12  |
| 28  | BFH-50254 | HCS 3/8-16 X 3/4 P5      | 4   |
| 36  | BFU-10143 | Thigh Pad                | 2   |
| 38  | BFU-10118 | Bottom Pad               | 1   |
| 39  | BFU-10120 | Back Pad With Lumbar     | 1   |
| 40  | BFH-50129 | HCS 3/8"-16 X 4" P5      | 4   |
| 71  | BFH-50120 | HCS 3/8"-16 X 1 1/2" P5  | 4   |

# **Final Assembly and Troubleshooting**

####