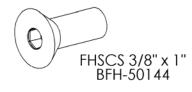

1/2" Bolt See chart below.

| Part #    | Size          |
|-----------|---------------|
| BFH-50135 | 1/2" x 2 3/4" |
| BFH-50136 | 1/2" x 3"     |
| BFH-50137 | 1/2" x 3 1/4" |
| BFH-50138 | 1/2" x 3 1/2" |
| BFH-50139 | 1/2" x 4 1/4" |
| BFH-50140 | 1/2" x 4 1/2" |
| BFH-50141 | 1/2" x 5 1/2" |

FHSCS 5/16" x 1" BFH-50245

1 1/4" Shoulder Bolt BFH-50250

BHSCS 3/8" X 1" BFH-50620

1/2" Nylock BFH-50155

3/8" Nylock BFH-50157

3/8" Thin Nylock BFH-50247

5/16" Nylock BFH-50267

1/2" Jam Nut BFH-50256