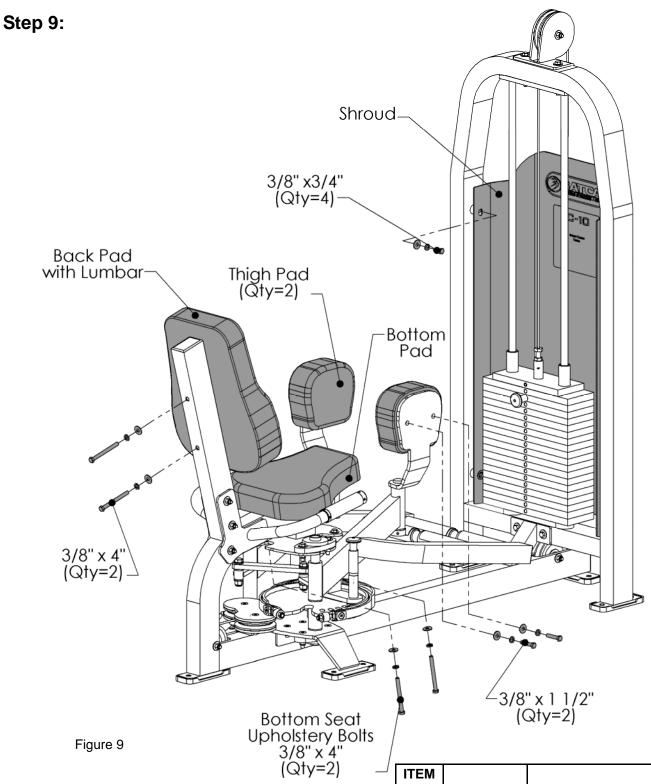

33     | BFH-50155 | 1/2"-13 Nylock (Black)  | 2   |
| 35     | BFM-10528 | Thigh Pivot             | 2   |
| 41     | BFH-50219 | Collar                  | 2   |

#### Step 7:



| Item # | Part #    | Description              | Qty |
|--------|-----------|--------------------------|-----|
| 11     | BFH-50157 | 3/8"-16 Nylock (Black)   | 4   |
| 21     | BFH-50146 | 3/8" Flat Washer (Black) | 8   |
| 4      | BFM-10155 | Right Handle             | 1   |
| 5      | BFM-10156 | Left Handle              | 1   |
| 29     | BFH-50126 | HCS 3/8"-16 X 3 1/4" P5  | 4   |
| 60     | BFM-51178 | Back Tube                | 1   |
| 72     | BFH-50633 | 1-1/4" Grip Cap          | 2   |
| 73     | BFM-51279 | 1-1/4" Grip Sleeve       | 2   |
| 74     | BFH-50632 | 1-1/4" Grip Collar       | 2   |





Note: All bolts in this step receive one 3/8" Flat Washer and one 3/8" Lock Washer instead of one 3/8" Nylock.

| HEM |           |                          |     |
|-----|-----------|--------------------------|-----|
| NO. | Part #    | Description              | Qty |
| 21  | BFH-50146 | 3/8" Flat Washer (Black) | 12  |
| 26  | BFM-50531 | Shroud                   | 1   |
| 27  | BFH-50147 | 3/8" Lock Washer (Black) | 12  |
| 28  | BFH-50254 | HCS 3/8-16 X 3/4 P5      | 4   |
| 36  | BFU-10143 | Thigh Pad                | 2   |
| 38  | BFU-10118 | Bottom Pad               | 1   |
| 39  | BFU-10120 | Back Pad With Lumbar     | 1   |
| 40  | BFH-50129 | HCS 3/8"-16 X 4" P5      | 4   |
| 71  | BFH-50120 | HCS 3/8"-16 X 1 1/2" P5  | 4   |

# **Final Assembly and Troubleshooting**

#### **