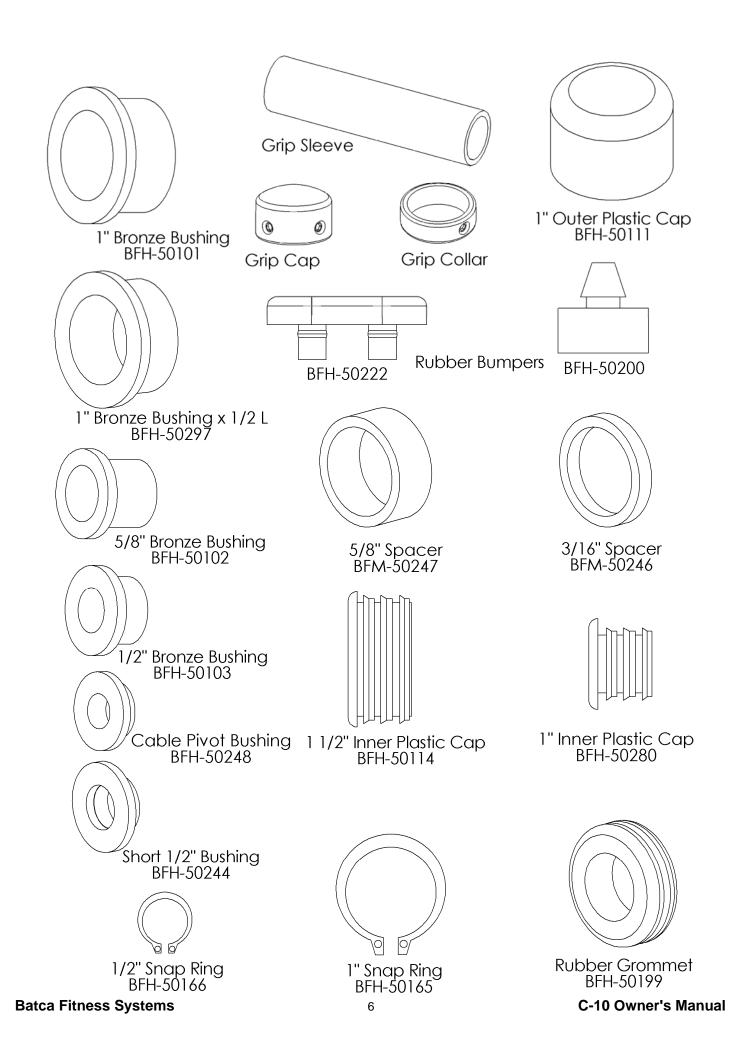

# **Hardware**

| TEM NO.   PART NUMBER   DESCRIPTION   QTY.                                                                                                                                                                                                                                                                                                                                                                                                                                                                                                                                                                                                                                                                                                                                                                                                                                                                                                                                                                                                                                                                                                                                                                                                                                                                                                                                                                                                                                                                                                                                                                                                                                                                                                                                                                                                                                                                                                                                                                                                                                                                                     | ITEM NO | DADT NUMBER | DESCRIPTION               | OTV  |
|--------------------------------------------------------------------------------------------------------------------------------------------------------------------------------------------------------------------------------------------------------------------------------------------------------------------------------------------------------------------------------------------------------------------------------------------------------------------------------------------------------------------------------------------------------------------------------------------------------------------------------------------------------------------------------------------------------------------------------------------------------------------------------------------------------------------------------------------------------------------------------------------------------------------------------------------------------------------------------------------------------------------------------------------------------------------------------------------------------------------------------------------------------------------------------------------------------------------------------------------------------------------------------------------------------------------------------------------------------------------------------------------------------------------------------------------------------------------------------------------------------------------------------------------------------------------------------------------------------------------------------------------------------------------------------------------------------------------------------------------------------------------------------------------------------------------------------------------------------------------------------------------------------------------------------------------------------------------------------------------------------------------------------------------------------------------------------------------------------------------------------|---------|-------------|---------------------------|------|
| 8         BFH-50174         4 1/2" Pulley         4           9         BFH-50201         1/2" Pulley Spacer         4           10         BFH-50124         HCS 3/8"-16 X 2 3/4" P5         2           11         BFH-50157         3/8"-16 Nylock (Black)         31           14         BFH-50171         Flange Bearing         6           21         BFH-50146         3/8" Flat Washer (Black)         56           22         BFH-50120         5" Pulley         1           23         BFH-50122         HCS 3/8"-16 X 2 1/4" P5         1           24         BFH-50127         HCS 3/8"-16 X 3 1/2" P5         2           25         BFH-50130         HCS 3/8"-16 X 3 1/2" P5         2           27         BFH-50147         3/8" Lock Washer (Black)         12           28         BFH-50147         3/8" Lock Washer (Black)         12           28         BFH-50147         3/8" Lock Washer (Black)         12           29         BFH-50156         HCS 3/8"-16 X 3 1/4" P5         4           31         BFH-50126         HCS 3/8"-16 X 3 1/4" P5         4           32         BFH-50135         HCS 1/2-13 X 2 3/4 P5         2           33         BFH-50135                                                                                                                                                                                                                                                                                                                                                                                                                                                                                                                                                                                                                                                                                                                                                                                                                                                                                                                             |         |             | DESCRIPTION               | QTY. |
| 9 BFH-50201 1/2" Pulley Spacer 4 10 BFH-50124 HCS 3/8"-16 X 2 3/4" P5 2 11 BFH-50157 3/8"-16 Nylock (Black) 31 14 BFH-50171 Flange Bearing 6 21 BFH-50146 3/8" Flat Washer (Black) 56 22 BFH-50530 5" Pulley 1 23 BFH-50122 HCS 3/8"-16 X 2 1/4" P5 1 24 BFH-50127 HCS 3/8"-16 X 3 1/2" P5 2 25 BFH-50130 HCS 3/8"-16 X 4 1/4" P5 2 27 BFH-50147 3/8" Lock Washer (Black) 12 28 BFH-50147 3/8" Lock Washer (Black) 12 29 BFH-50126 HCS 3/8"-16 X 3 1/4" P5 4 31 BFH-50254 HCS 3/8"-16 X 3 1/4" P5 4 31 BFH-50251 1/2" Flat Washer Black 4 32 BFH-50135 HCS 1/2-13 X 2 3/4 P5 2 33 BFH-50155 1/2"-13 Nylock (Black) 2 34 BFH-50155 1/2"-13 Nylock (Black) 2 34 BFH-50129 HCS 3/8"-16 X 4" P5 4 41 BFH-50219 HCS 3/8"-16 X 1 3/4" P5 8 47 BFH-50531 HCS 3/8"-16 X 1 3/4" P5 8 47 BFH-5050 11/4" Shoulder Bolt 1 55 BFH-50145 FHSCS 3/8"-16 X 2 1/4" 2 56 BFH-50145 FHSCS 3/8"-16 X 2 1/4" 2 57 BFH-50145 FHSCS 3/8"-16 X 2 1/4" 2 58 BFH-50149 BFH-50140 BRH-50140 |         |             |                           |      |
| 10         BFH-50124         HCS 3/8"-16 X 2 3/4" P5         2           11         BFH-50157         3/8"-16 Nylock (Black)         31           14         BFH-50171         Flange Bearing         6           21         BFH-50146         3/8" Flat Washer (Black)         56           22         BFH-50146         3/8" Flat Washer (Black)         56           22         BFH-50146         3/8"-16 X 2 1/4" P5         1           23         BFH-50122         HCS 3/8"-16 X 2 1/4" P5         1           24         BFH-50127         HCS 3/8"-16 X 3 1/2" P5         2           25         BFH-50130         HCS 3/8"-16 X 3/4" P5         2           27         BFH-50147         3/8" Lock Washer (Black)         12           28         BFH-501254         HCS 3/8"-16 X 3/4 P5         4           29         BFH-50126         HCS 3/8"-16 X 3 1/4" P5         4           31         BFH-50251         1/2" Flat Washer Black         4           32         BFH-50135         HCS 1/2-13 X 2 3/4 P5         2           33         BFH-50155         1/2"-13 Nylock (Black)         2           34         BFH-50159         Collar         2           40         BFH-50159                                                                                                                                                                                                                                                                                                                                                                                                                                                                                                                                                                                                                                                                                                                                                                                                                                                                                                                           |         |             |                           | -    |
| 11         BFH-50157         3/8"-16 Nylock (Black)         31           14         BFH-50171         Flange Bearing         6           21         BFH-50146         3/8" Flat Washer (Black)         56           22         BFH-50146         3/8" Flat Washer (Black)         56           22         BFH-50530         5" Pulley         1           23         BFH-50122         HCS 3/8"-16 X 2 1/4" P5         1           24         BFH-50127         HCS 3/8"-16 X 3 1/2" P5         2           25         BFH-50130         HCS 3/8"-16 X 4 1/4" P5         2           27         BFH-50147         3/8" Lock Washer (Black)         12           28         BFH-501254         HCS 3/8"-16 X 3/4 P5         4           29         BFH-50126         HCS 3/8"-16 X 3 1/4" P5         4           31         BFH-50251         1/2" Flat Washer Black         4           32         BFH-50135         HCS 1/2-13 X 2 3/4 P5         2           33         BFH-50155         1/2"-13 Nylock (Black)         2           34         BFH-50159         TC"-13 Nylock (Black)         2           34         BFH-50159         Collar         2           40         BFH-50159         HC                                                                                                                                                                                                                                                                                                                                                                                                                                                                                                                                                                                                                                                                                                                                                                                                                                                                                                                          |         |             |                           |      |
| 14         BFH-50171         Flange Bearing         6           21         BFH-50146         3/8" Flat Washer (Black)         56           22         BFH-50146         3/8" Flat Washer (Black)         56           22         BFH-50530         5" Pulley         1           23         BFH-50122         HCS 3/8"-16 X 2 1/4" P5         1           24         BFH-50127         HCS 3/8"-16 X 3 1/2" P5         2           25         BFH-50130         HCS 3/8"-16 X 4 1/4" P5         2           27         BFH-50147         3/8" Lock Washer (Black)         12           28         BFH-50124         HCS 3/8"-16 X 3/4 P5         4           29         BFH-50126         HCS 3/8"-16 X 3 1/4" P5         4           31         BFH-50125         HCS 1/2-13 X 2 3/4 P5         2           33         BFH-50135         HCS 1/2-13 X 2 3/4 P5         2           34         BFH-50155         1/2"-13 Nylock (Black)         2           34         BFH-50129         Collar         2           40         BFH-50129         HCS 3/8"-16 X 1 3/4" P5         4           41         BFH-50250         Collar         2           46         BFH-50531         HCS 3/8"-16 X 1 3/4                                                                                                                                                                                                                                                                                                                                                                                                                                                                                                                                                                                                                                                                                                                                                                                                                                                                                                                          |         |             |                           |      |
| 21         BFH-50146         3/8" Flat Washer (Black)         56           22         BFH-50530         5" Pulley         1           23         BFH-50122         HCS 3/8"-16 X 2 1/4" P5         1           24         BFH-50127         HCS 3/8"-16 X 3 1/2" P5         2           25         BFH-50130         HCS 3/8"-16 X 4 1/4" P5         2           27         BFH-50147         3/8" Lock Washer (Black)         12           28         BFH-50147         3/8" Lock Washer (Black)         12           28         BFH-50126         HCS 3/8"-16 X 3/4 P5         4           29         BFH-50126         HCS 3/8"-16 X 3 1/4" P5         4           31         BFH-50126         HCS 3/8"-16 X 3 1/4" P5         4           32         BFH-50135         HCS 1/2-13 X 2 3/4 P5         2           33         BFH-50155         1/2"-13 Nylock (Black)         2           34         BFH-50129         HCS 3/8"-16 X 4" P5         4           40         BFH-50129         Collar         2           46         BFH-50531         HCS 3/8"-16 X 1 3/4" P5         8           47         BFH-50561         HCS 3/8"-16 X 1 3/4" P5         8           47         BFH-50531                                                                                                                                                                                                                                                                                                                                                                                                                                                                                                                                                                                                                                                                                                                                                                                                                                                                                                                              |         |             | , ,                       |      |
| 22 BFH-50530 5" Pulley 1 23 BFH-50122 HCS 3/8"-16 X 2 1/4" P5 1 24 BFH-50127 HCS 3/8"-16 X 3 1/2" P5 2 25 BFH-50130 HCS 3/8"-16 X 4 1/4" P5 2 27 BFH-50147 3/8" Lock Washer (Black) 12 28 BFH-50254 HCS 3/8-16 X 3/4 P5 4 29 BFH-50126 HCS 3/8"-16 X 3 1/4" P5 4 31 BFH-50251 1/2" Flat Washer Black 4 32 BFH-50135 HCS 1/2-13 X 2 3/4 P5 2 33 BFH-50155 1/2"-13 Nylock (Black) 2 34 BFH-50252 Thrust Washer 1 40 BFH-5029 HCS 3/8"-16 X 4" P5 4 41 BFH-5029 HCS 3/8"-16 X 1/4" P5 4 42 BFH-50531 HCS 3/8"-16 X 1/4" P5 4 43 BFH-50250 1 1/4" Shoulder Bolt 1 44 BFH-50250 1 1/4" Shoulder Bolt 1 55 BFH-50145 FHSCS 3/8"-16 X 2 1/4" 2 56 BFH-50145 FHSCS 3/8"-16 X 2 1/4" 2 56 BFH-50145 FHSCS 3/8"-16 X 2 1/4" 2 56 BFH-50149 3/8"-16 Jam Nut (Zinc) 2 65 BFH-50149 3/8"-16 Jam Nut (Zinc) 2 66 BFH-50149 FHSCS 5/16" x 3/4" 4 69 BFH-50153 FHSCS 5/16" x 3/4" 4 69 BFH-50142 FHSCS 3/8"-16 x 1 3/4" 4 69 BFH-50142 FHSCS 3/8"-16 x 1 3/4" 4 69 BFH-50142 FHSCS 3/8"-16 x 1 3/4" 4 71 BFH-50534 FHSCS 3/8"-16 x 1 3/4" 4 71 BFH-50140 HCS 3/8"-16 X 1 1/4" 4 71 BFH-50633 1-1/4" Grip Cap 2 73 BFM-51279 1-1/4" Grip Cllar 2                                                                                                                                                                                                                                                                                                                                                                                                                                                                                                                                                                                                                                                                                                                                                                                                                                                                                                                                                                                                |         |             |                           |      |
| 23 BFH-50122 HCS 3/8"-16 X 2 1/4" P5 1 24 BFH-50127 HCS 3/8"-16 X 3 1/2" P5 2 25 BFH-50130 HCS 3/8"-16 X 4 1/4" P5 2 27 BFH-50147 3/8" Lock Washer (Black) 12 28 BFH-50254 HCS 3/8-16 X 3/4 P5 4 29 BFH-50126 HCS 3/8"-16 X 3 1/4" P5 4 31 BFH-50251 1/2" Flat Washer Black 4 32 BFH-50135 HCS 1/2-13 X 2 3/4 P5 2 33 BFH-50155 1/2"-13 Nylock (Black) 2 34 BFH-50325 Thrust Washer 1 40 BFH-50325 Thrust Washer 1 40 BFH-50129 HCS 3/8"-16 X 4" P5 4 41 BFH-50219 Collar 2 46 BFH-50531 HCS 3/8"-16 X 1 3/4" P5 8 47 BFH-50267 5/16"-18 Nylock (Black) 5 48 BFH-50250 1 1/4" Shoulder Bolt 1 55 BFH-50145 FHSCS 3/8"-16 X 2 1/4" 2 56 BFH-50616 Sprocket 1 61 BFH-50253 Beveled Leveler 2 62 BFH-50149 3/8"-16 Jam Nut (Zinc) 2 65 BFH-50149 THSCS 5/16"-16 X 2" P5 4 68 BFH-5015 HCS 5/16"-16 X 2" P5 4 68 BFH-50161 FHSCS 3/8"-16 X 1 3/4" 4 69 BFH-50161 FHSCS 3/8"-16 X 1 3/4" 4 69 BFH-50115 HCS 5/16"-16 X 2" P5 4 68 BFH-50142 FHSCS 3/8"-16 X 1 3/4" 4 69 BFH-50534 FHSCS 3/8"-16 X 1 1/4" 4 71 BFH-50534 FHSCS 3/8"-16 X 1 1/4" 4 71 BFH-50534 FHSCS 3/8"-16 X 1 1/4" 4 71 BFH-5010 HCS 3/8"-16 X 1 1/4" 4 71 BFH-50633 1-1/4" Grip Cap 2 73 BFM-51279 1-1/4" Grip Clar 2                                                                                                                                                                                                                                                                                                                                                                                                                                                                                                                                                                                                                                                                                                                                                                                                                                                                                                                                            |         |             | ,                         |      |
| 24         BFH-50127         HCS 3/8"-16 X 3 1/2" P5         2           25         BFH-50130         HCS 3/8"-16 X 4 1/4" P5         2           27         BFH-50147         3/8" Lock Washer (Black)         12           28         BFH-50147         3/8" Lock Washer (Black)         12           29         BFH-50126         HCS 3/8"-16 X 3/4 P5         4           31         BFH-50126         HCS 3/8"-16 X 3 1/4" P5         4           31         BFH-50251         1/2" Flat Washer Black         4           32         BFH-50135         HCS 1/2-13 X 2 3/4 P5         2           33         BFH-50155         1/2"-13 Nylock (Black)         2           34         BFH-50325         Thrust Washer         1           40         BFH-50129         Collar         2           46         BFH-50531         HCS 3/8"-16 X 1 3/4" P5         4           47         BFH-50257         5/16"-18 Nylock (Black)         5           48         BFH-50250         1 1/4" Shoulder Bolt         1           55         BFH-50145         FHSCS 3/8"-16 X 2 1/4"         2           56         BFH-50616         Sprocket         1           61         BFH-50149         3/8"-16 J                                                                                                                                                                                                                                                                                                                                                                                                                                                                                                                                                                                                                                                                                                                                                                                                                                                                                                                          |         |             |                           |      |
| 25         BFH-50130         HCS 3/8"-16 X 4 1/4" P5         2           27         BFH-50147         3/8" Lock Washer (Black)         12           28         BFH-50126         HCS 3/8"-16 X 3/4 P5         4           29         BFH-50126         HCS 3/8"-16 X 3 1/4" P5         4           31         BFH-50126         HCS 3/8"-16 X 3 1/4" P5         4           31         BFH-50251         1/2" Flat Washer Black         4           32         BFH-50135         HCS 1/2-13 X 2 3/4 P5         2           33         BFH-50155         1/2"-13 Nylock (Black)         2           34         BFH-50325         Thrust Washer         1           40         BFH-50129         Collar         2           41         BFH-50129         Collar         2           46         BFH-50531         HCS 3/8"-16 X 1 3/4" P5         8           47         BFH-50250         1 1/4" Shoulder Bolt         1           55         BFH-50145         FHSCS 3/8"-16 X 2 1/4"         2           56         BFH-50616         Sprocket         1           61         BFH-50149         3/8"-16 Jam Nut (Zinc)         2           62         BFH-50149         3/8"-16 X 2 1/4" 2                                                                                                                                                                                                                                                                                                                                                                                                                                                                                                                                                                                                                                                                                                                                                                                                                                                                                                                                     |         |             |                           |      |
| 27 BFH-50147 3/8" Lock Washer (Black) 12 28 BFH-50254 HCS 3/8-16 X 3/4 P5 4 29 BFH-50126 HCS 3/8"-16 X 3 1/4" P5 4 31 BFH-50251 1/2" Flat Washer Black 4 32 BFH-50135 HCS 1/2-13 X 2 3/4 P5 2 33 BFH-50155 1/2"-13 Nylock (Black) 2 34 BFH-50325 Thrust Washer 1 40 BFH-50129 HCS 3/8"-16 X 4" P5 4 41 BFH-50219 Collar 2 46 BFH-50531 HCS 3/8"-16 X 1 3/4" P5 8 47 BFH-50267 5/16"-18 Nylock (Black) 5 48 BFH-50250 1 1/4" Shoulder Bolt 1 55 BFH-50145 FHSCS 3/8"-16 X 2 1/4" 2 56 BFH-50616 Sprocket 1 61 BFH-50253 Beveled Leveler 2 62 BFH-50149 3/8"-16 Jam Nut (Zinc) 2 65 BFH-50149 FHSCS 5/16" x 3/4" 2 67 BFH-50143 FHSCS 5/16" x 3/4" 2 67 BFH-50145 FHSCS 3/8"-16 X 1 3/4" 4 69 BFH-50115 HCS 5/16"-16 x 2" P5 4 68 BFH-50116 5/16" Flat Washer (Black) 8 70 BFH-50534 FHSCS 3/8"-16 X 1 1/4" 4 71 BFH-50533 1-1/4" Grip Cap 2 73 BFM-51279 1-1/4" Grip Clar 2                                                                                                                                                                                                                                                                                                                                                                                                                                                                                                                                                                                                                                                                                                                                                                                                                                                                                                                                                                                                                                                                                                                                                                                                                                                     |         |             |                           |      |
| 28 BFH-50254 HCS 3/8-16 X 3/4 P5 4 29 BFH-50126 HCS 3/8"-16 X 3 1/4" P5 4 31 BFH-50251 1/2" Flat Washer Black 4 32 BFH-50135 HCS 1/2-13 X 2 3/4 P5 2 33 BFH-50155 1/2"-13 Nylock (Black) 2 34 BFH-50325 Thrust Washer 1 40 BFH-50129 HCS 3/8"-16 X 4" P5 4 41 BFH-50219 Collar 2 46 BFH-50531 HCS 3/8"-16 X 1 3/4" P5 8 47 BFH-50267 5/16"-18 Nylock (Black) 5 48 BFH-50250 1 1/4" Shoulder Bolt 1 55 BFH-50145 FHSCS 3/8"-16 X 2 1/4" 2 56 BFH-50616 Sprocket 1 61 BFH-50253 Beveled Leveler 2 62 BFH-50149 3/8"-16 Jam Nut (Zinc) 2 65 BFH-50149 FHSCS 5/16" x 3/4" 2 67 BFH-50143 FHSCS 5/16" x 3/4" 2 67 BFH-50115 HCS 5/16"-16 x 2" P5 4 68 BFH-50116 5/16" Flat Washer (Black) 8 70 BFH-50534 FHSCS 3/8"-16 X 1 1/4" 4 71 BFH-50534 FHSCS 3/8"-16 X 1 1/4" 4 71 BFH-50120 HCS 3/8"-16 X 1 1/2" P5 4 72 BFH-50633 1-1/4" Grip Cap 2 73 BFM-51279 1-1/4" Grip Collar 2                                                                                                                                                                                                                                                                                                                                                                                                                                                                                                                                                                                                                                                                                                                                                                                                                                                                                                                                                                                                                                                                                                                                                                                                                                                     |         |             |                           |      |
| 29       BFH-50126       HCS 3/8"-16 X 3 1/4" P5       4         31       BFH-50251       1/2" Flat Washer Black       4         32       BFH-50135       HCS 1/2-13 X 2 3/4 P5       2         33       BFH-50155       1/2"-13 Nylock (Black)       2         34       BFH-50325       Thrust Washer       1         40       BFH-50129       HCS 3/8"-16 X 4" P5       4         41       BFH-50219       Collar       2         46       BFH-50531       HCS 3/8"-16 X 1 3/4" P5       8         47       BFH-50267       5/16"-18 Nylock (Black)       5         48       BFH-50250       1 1/4" Shoulder Bolt       1         55       BFH-50145       FHSCS 3/8"-16 X 2 1/4"       2         56       BFH-50616       Sprocket       1         61       BFH-50616       Sprocket       1         61       BFH-50617       Belt       1         65       BFH-50149       3/8"-16 Jam Nut (Zinc)       2         65       BFH-50143       FHSCS 5/16" x 3/4"       2         67       BFH-50115       HCS 5/16"-16 x 2" P5       4         68       BFH-50142       FHSCS 3/8"-16 x 1 3/4"       4                                                                                                                                                                                                                                                                                                                                                                                                                                                                                                                                                                                                                                                                                                                                                                                                                                                                                                                                                                                                                        |         |             | , ,                       | 12   |
| 31 BFH-50251 1/2" Flat Washer Black 4 32 BFH-50135 HCS 1/2-13 X 2 3/4 P5 2 33 BFH-50155 1/2"-13 Nylock (Black) 2 34 BFH-50325 Thrust Washer 1 40 BFH-50129 HCS 3/8"-16 X 4" P5 4 41 BFH-50219 Collar 2 46 BFH-50531 HCS 3/8"-16 X 1 3/4" P5 8 47 BFH-50267 5/16"-18 Nylock (Black) 5 48 BFH-50250 1 1/4" Shoulder Bolt 1 55 BFH-50145 FHSCS 3/8"-16 X 2 1/4" 2 56 BFH-50616 Sprocket 1 61 BFH-50253 Beveled Leveler 2 62 BFH-50149 3/8"-16 Jam Nut (Zinc) 2 65 BFH-50149 FHSCS 5/16" x 3/4" 2 67 BFH-50143 FHSCS 5/16" x 3/4" 2 67 BFH-50145 FHSCS 3/8"-16 x 1 3/4" 4 69 BFH-50116 5/16" Flat Washer (Black) 8 70 BFH-50160 HCS 3/8"-16 X 1 1/4" 4 71 BFH-50534 FHSCS 3/8"-16 X 1 1/4" 4 71 BFH-50633 1-1/4" Grip Cap 2 73 BFM-51279 1-1/4" Grip Sleeve 2 74 BFH-50632 1-1/4" Grip Collar 2                                                                                                                                                                                                                                                                                                                                                                                                                                                                                                                                                                                                                                                                                                                                                                                                                                                                                                                                                                                                                                                                                                                                                                                                                                                                                                                                    |         |             |                           |      |
| 32 BFH-50135 HCS 1/2-13 X 2 3/4 P5 2 33 BFH-50155 1/2"-13 Nylock (Black) 2 34 BFH-50325 Thrust Washer 1 40 BFH-50129 HCS 3/8"-16 X 4" P5 4 41 BFH-50219 Collar 2 46 BFH-50531 HCS 3/8"-16 X 1 3/4" P5 8 47 BFH-50267 5/16"-18 Nylock (Black) 5 48 BFH-50250 1 1/4" Shoulder Bolt 1 55 BFH-50145 FHSCS 3/8"-16 X 2 1/4" 2 56 BFH-50616 Sprocket 1 61 BFH-50253 Beveled Leveler 2 62 BFH-50149 3/8"-16 Jam Nut (Zinc) 2 65 BFH-50149 THSCS 5/16" x 3/4" 2 67 BFH-50143 FHSCS 5/16" x 3/4" 2 67 BFH-50145 FHSCS 3/8"-16 X 1 3/4" 4 69 BFH-50115 HCS 5/16"-16 x 2" P5 4 68 BFH-50142 FHSCS 3/8"-16 x 1 3/4" 4 69 BFH-5016 5/16" Flat Washer (Black) 8 70 BFH-50534 FHSCS 3/8"-16 x 1 1/4" 4 71 BFH-50633 1-1/4" Grip Cap 2 73 BFM-51279 1-1/4" Grip Sleeve 2 74 BFH-50632 1-1/4" Grip Collar 2                                                                                                                                                                                                                                                                                                                                                                                                                                                                                                                                                                                                                                                                                                                                                                                                                                                                                                                                                                                                                                                                                                                                                                                                                                                                                                                                     |         |             |                           |      |
| 33         BFH-50155         1/2"-13 Nylock (Black)         2           34         BFH-50325         Thrust Washer         1           40         BFH-50129         HCS 3/8"-16 X 4" P5         4           41         BFH-50219         Collar         2           46         BFH-50531         HCS 3/8"-16 X 1 3/4" P5         8           47         BFH-50267         5/16"-18 Nylock (Black)         5           48         BFH-50250         1 1/4" Shoulder Bolt         1           55         BFH-50145         FHSCS 3/8"-16 X 2 1/4"         2           56         BFH-50616         Sprocket         1           61         BFH-50616         Sprocket         1           61         BFH-50617         Belt         1           65         BFH-50149         3/8"-16 Jam Nut (Zinc)         2           65         BFH-50149         THSCS 5/16" x 3/4"         2           67         BFH-50143         FHSCS 5/16" x 3/4"         2           67         BFH-50142         FHSCS 3/8"-16 x 1 3/4"         4           69         BFH-50142         FHSCS 3/8"-16 x 1 1/4"         4           70         BFH-50534         FHSCS 3/8"-16 x 1 1/4"         4                                                                                                                                                                                                                                                                                                                                                                                                                                                                                                                                                                                                                                                                                                                                                                                                                                                                                                                                                    |         |             |                           |      |
| 34         BFH-50325         Thrust Washer         1           40         BFH-50129         HCS 3/8"-16 X 4" P5         4           41         BFH-50219         Collar         2           46         BFH-50531         HCS 3/8"-16 X 1 3/4" P5         8           47         BFH-50267         5/16"-18 Nylock (Black)         5           48         BFH-50250         1 1/4" Shoulder Bolt         1           55         BFH-50145         FHSCS 3/8"-16 X 2 1/4"         2           56         BFH-50616         Sprocket         1           61         BFH-50253         Beveled Leveler         2           62         BFH-50149         3/8"-16 Jam Nut (Zinc)         2           65         BFH-50149         3/8"-16 Jam Nut (Zinc)         2           65         BFH-50149         FHSCS 5/16" x 3/4"         2           67         BFH-50143         FHSCS 5/16" x 3/4"         2           67         BFH-50142         FHSCS 3/8"-16 x 1 3/4"         4           69         BFH-50142         FHSCS 3/8"-16 x 1 1/4"         4           70         BFH-50534         FHSCS 3/8"-16 x 1 1/2"         4           71         BFH-50633         1-1/4" Grip Cap                                                                                                                                                                                                                                                                                                                                                                                                                                                                                                                                                                                                                                                                                                                                                                                                                                                                                                                                            |         |             |                           |      |
| 40 BFH-50129 HCS 3/8"-16 X 4" P5 4 41 BFH-50219 Collar 2 46 BFH-50531 HCS 3/8"-16 X 1 3/4" P5 8 47 BFH-50267 5/16"-18 Nylock (Black) 5 48 BFH-50250 1 1/4" Shoulder Bolt 1 55 BFH-50145 FHSCS 3/8"-16 X 2 1/4" 2 56 BFH-50616 Sprocket 1 61 BFH-50253 Beveled Leveler 2 62 BFH-50149 3/8"-16 Jam Nut (Zinc) 2 65 BFH-50143 FHSCS 5/16" x 3/4" 2 67 BFH-50143 FHSCS 5/16" x 3/4" 2 67 BFH-50145 HCS 5/16"-16 x 2" P5 4 68 BFH-50142 FHSCS 3/8"-16 x 1 3/4" 4 69 BFH-50116 5/16" Flat Washer (Black) 8 70 BFH-50534 FHSCS 3/8"-16 x 1 1/4" 4 71 BFH-50633 1-1/4" Grip Cap 2 73 BFM-51279 1-1/4" Grip Sleeve 2 74 BFH-50632 1-1/4" Grip Collar 2                                                                                                                                                                                                                                                                                                                                                                                                                                                                                                                                                                                                                                                                                                                                                                                                                                                                                                                                                                                                                                                                                                                                                                                                                                                                                                                                                                                                                                                                                  | 33      | BFH-50155   | 1/2"-13 Nylock (Black)    |      |
| 41         BFH-50219         Collar         2           46         BFH-50531         HCS 3/8"-16 X 1 3/4" P5         8           47         BFH-50267         5/16"-18 Nylock (Black)         5           48         BFH-50250         1 1/4" Shoulder Bolt         1           55         BFH-50145         FHSCS 3/8"-16 X 2 1/4"         2           56         BFH-50616         Sprocket         1           61         BFH-50253         Beveled Leveler         2           62         BFH-50149         3/8"-16 Jam Nut (Zinc)         2           65         BFH-50617         Belt         1           66         BFH-50143         FHSCS 5/16" x 3/4"         2           67         BFH-50115         HCS 5/16"-16 x 2" P5         4           68         BFH-50142         FHSCS 3/8"-16 x 1 3/4"         4           69         BFH-5016         5/16" Flat Washer (Black)         8           70         BFH-50534         FHSCS 3/8"-16 x 1 1/4"         4           71         BFH-50633         1-1/4" Grip Cap         2           73         BFM-51279         1-1/4" Grip Collar         2           74         BFH-50632         1-1/4" Grip Collar         2                                                                                                                                                                                                                                                                                                                                                                                                                                                                                                                                                                                                                                                                                                                                                                                                                                                                                                                                            | 34      | BFH-50325   |                           |      |
| 46         BFH-50531         HCS 3/8"-16 X 1 3/4" P5         8           47         BFH-50267         5/16"-18 Nylock (Black)         5           48         BFH-50250         1 1/4" Shoulder Bolt         1           55         BFH-50145         FHSCS 3/8"-16 X 2 1/4"         2           56         BFH-50616         Sprocket         1           61         BFH-50253         Beveled Leveler         2           62         BFH-50149         3/8"-16 Jam Nut (Zinc)         2           65         BFH-50617         Belt         1           66         BFH-50143         FHSCS 5/16" x 3/4"         2           67         BFH-50115         HCS 5/16"-16 x 2" P5         4           68         BFH-50142         FHSCS 3/8"-16 x 1 3/4"         4           69         BFH-50142         FHSCS 3/8"-16 x 1 1/4"         4           70         BFH-50534         FHSCS 3/8"-16 x 1 1/4"         4           71         BFH-50633         1-1/4" Grip Cap         2           73         BFM-51279         1-1/4" Grip Sleeve         2           74         BFH-50632         1-1/4" Grip Collar         2                                                                                                                                                                                                                                                                                                                                                                                                                                                                                                                                                                                                                                                                                                                                                                                                                                                                                                                                                                                                      | 40      | BFH-50129   | HCS 3/8"-16 X 4" P5       | 4    |
| 47         BFH-50267         5/16"-18 Nylock (Black)         5           48         BFH-50250         1 1/4" Shoulder Bolt         1           55         BFH-50145         FHSCS 3/8"-16 X 2 1/4"         2           56         BFH-50616         Sprocket         1           61         BFH-50253         Beveled Leveler         2           62         BFH-50149         3/8"-16 Jam Nut (Zinc)         2           65         BFH-50617         Belt         1           66         BFH-50143         FHSCS 5/16" x 3/4"         2           67         BFH-50115         HCS 5/16"-16 x 2" P5         4           68         BFH-50142         FHSCS 3/8"-16 x 1 3/4"         4           69         BFH-50142         FHSCS 3/8"-16 x 1 1/4"         4           70         BFH-50534         FHSCS 3/8"-16 x 1 1/4"         4           71         BFH-50120         HCS 3/8"-16 X 1 1/2" P5         4           72         BFH-50633         1-1/4" Grip Cap         2           73         BFM-51279         1-1/4" Grip Sleeve         2           74         BFH-50632         1-1/4" Grip Collar         2                                                                                                                                                                                                                                                                                                                                                                                                                                                                                                                                                                                                                                                                                                                                                                                                                                                                                                                                                                                                      | 41      | BFH-50219   |                           | 2    |
| 48 BFH-50250 1 1/4" Shoulder Bolt 1 55 BFH-50145 FHSCS 3/8"-16 X 2 1/4" 2 56 BFH-50616 Sprocket 1 61 BFH-50253 Beveled Leveler 2 62 BFH-50149 3/8"-16 Jam Nut (Zinc) 2 65 BFH-50617 Belt 1 66 BFH-50143 FHSCS 5/16" x 3/4" 2 67 BFH-50115 HCS 5/16"-16 x 2" P5 4 68 BFH-50142 FHSCS 3/8"-16 x 1 3/4" 4 69 BFH-50116 5/16" Flat Washer (Black) 8 70 BFH-50534 FHSCS 3/8"-16 x 1 1/4" 4 71 BFH-50633 1-1/4" Grip Cap 2 73 BFM-51279 1-1/4" Grip Sleeve 2 74 BFH-50632 1-1/4" Grip Collar 2                                                                                                                                                                                                                                                                                                                                                                                                                                                                                                                                                                                                                                                                                                                                                                                                                                                                                                                                                                                                                                                                                                                                                                                                                                                                                                                                                                                                                                                                                                                                                                                                                                       | 46      | BFH-50531   |                           |      |
| 55         BFH-50145         FHSCS 3/8"-16 X 2 1/4"         2           56         BFH-50616         Sprocket         1           61         BFH-50253         Beveled Leveler         2           62         BFH-50149         3/8"-16 Jam Nut (Zinc)         2           65         BFH-50617         Belt         1           66         BFH-50143         FHSCS 5/16" x 3/4"         2           67         BFH-50115         HCS 5/16"-16 x 2" P5         4           68         BFH-50142         FHSCS 3/8"-16 x 1 3/4"         4           69         BFH-50116         5/16" Flat Washer (Black)         8           70         BFH-50534         FHSCS 3/8"-16 x 1 1/4"         4           71         BFH-50120         HCS 3/8"-16 X 1 1/2" P5         4           72         BFH-50633         1-1/4" Grip Cap         2           73         BFM-51279         1-1/4" Grip Sleeve         2           74         BFH-50632         1-1/4" Grip Collar         2                                                                                                                                                                                                                                                                                                                                                                                                                                                                                                                                                                                                                                                                                                                                                                                                                                                                                                                                                                                                                                                                                                                                                  | 47      | BFH-50267   |                           |      |
| 56         BFH-50616         Sprocket         1           61         BFH-50253         Beveled Leveler         2           62         BFH-50149         3/8"-16 Jam Nut (Zinc)         2           65         BFH-50617         Belt         1           66         BFH-50143         FHSCS 5/16" x 3/4"         2           67         BFH-50115         HCS 5/16"-16 x 2" P5         4           68         BFH-50142         FHSCS 3/8"-16 x 1 3/4"         4           69         BFH-50116         5/16" Flat Washer (Black)         8           70         BFH-50534         FHSCS 3/8"-16 x 1 1/4"         4           71         BFH-50120         HCS 3/8"-16 X 1 1/2" P5         4           72         BFH-50633         1-1/4" Grip Cap         2           73         BFM-51279         1-1/4" Grip Sleeve         2           74         BFH-50632         1-1/4" Grip Collar         2                                                                                                                                                                                                                                                                                                                                                                                                                                                                                                                                                                                                                                                                                                                                                                                                                                                                                                                                                                                                                                                                                                                                                                                                                          |         |             |                           |      |
| 61 BFH-50253 Beveled Leveler 2 62 BFH-50149 3/8"-16 Jam Nut (Zinc) 2 65 BFH-50617 Belt 1 66 BFH-50143 FHSCS 5/16" x 3/4" 2 67 BFH-50115 HCS 5/16"-16 x 2" P5 4 68 BFH-50142 FHSCS 3/8"-16 x 1 3/4" 4 69 BFH-50116 5/16" Flat Washer (Black) 8 70 BFH-50534 FHSCS 3/8"-16 x 1 1/4" 4 71 BFH-50120 HCS 3/8"-16 X 1 1/2" P5 4 72 BFH-50633 1-1/4" Grip Cap 2 73 BFM-51279 1-1/4" Grip Sleeve 2 74 BFH-50632 1-1/4" Grip Collar 2                                                                                                                                                                                                                                                                                                                                                                                                                                                                                                                                                                                                                                                                                                                                                                                                                                                                                                                                                                                                                                                                                                                                                                                                                                                                                                                                                                                                                                                                                                                                                                                                                                                                                                  | 55      | BFH-50145   | FHSCS 3/8"-16 X 2 1/4"    |      |
| 62 BFH-50149 3/8"-16 Jam Nut (Zinc) 2 65 BFH-50617 Belt 1 66 BFH-50143 FHSCS 5/16" x 3/4" 2 67 BFH-50115 HCS 5/16"-16 x 2" P5 4 68 BFH-50142 FHSCS 3/8"-16 x 1 3/4" 4 69 BFH-50116 5/16" Flat Washer (Black) 8 70 BFH-50534 FHSCS 3/8"-16 x 1 1/4" 4 71 BFH-50120 HCS 3/8"-16 X 1 1/2" P5 4 72 BFH-50633 1-1/4" Grip Cap 2 73 BFM-51279 1-1/4" Grip Sleeve 2 74 BFH-50632 1-1/4" Grip Collar 2                                                                                                                                                                                                                                                                                                                                                                                                                                                                                                                                                                                                                                                                                                                                                                                                                                                                                                                                                                                                                                                                                                                                                                                                                                                                                                                                                                                                                                                                                                                                                                                                                                                                                                                                 | 56      | BFH-50616   | Sprocket                  |      |
| 65 BFH-50617 Belt 1 66 BFH-50143 FHSCS 5/16" x 3/4" 2 67 BFH-50115 HCS 5/16"-16 x 2" P5 4 68 BFH-50142 FHSCS 3/8"-16 x 1 3/4" 4 69 BFH-50116 5/16" Flat Washer (Black) 8 70 BFH-50534 FHSCS 3/8"-16 x 1 1/4" 4 71 BFH-50120 HCS 3/8"-16 X 1 1/2" P5 4 72 BFH-50633 1-1/4" Grip Cap 2 73 BFM-51279 1-1/4" Grip Sleeve 2 74 BFH-50632 1-1/4" Grip Collar 2                                                                                                                                                                                                                                                                                                                                                                                                                                                                                                                                                                                                                                                                                                                                                                                                                                                                                                                                                                                                                                                                                                                                                                                                                                                                                                                                                                                                                                                                                                                                                                                                                                                                                                                                                                       | 61      | BFH-50253   | Beveled Leveler           |      |
| 66 BFH-50143 FHSCS 5/16" x 3/4" 2 67 BFH-50115 HCS 5/16"-16 x 2" P5 4 68 BFH-50142 FHSCS 3/8"-16 x 1 3/4" 4 69 BFH-50116 5/16" Flat Washer (Black) 8 70 BFH-50534 FHSCS 3/8"-16 x 1 1/4" 4 71 BFH-50120 HCS 3/8"-16 X 1 1/2" P5 4 72 BFH-50633 1-1/4" Grip Cap 2 73 BFM-51279 1-1/4" Grip Sleeve 2 74 BFH-50632 1-1/4" Grip Collar 2                                                                                                                                                                                                                                                                                                                                                                                                                                                                                                                                                                                                                                                                                                                                                                                                                                                                                                                                                                                                                                                                                                                                                                                                                                                                                                                                                                                                                                                                                                                                                                                                                                                                                                                                                                                           | 62      | BFH-50149   | 3/8"-16 Jam Nut (Zinc)    |      |
| 67 BFH-50115 HCS 5/16"-16 x 2" P5 4 68 BFH-50142 FHSCS 3/8"-16 x 1 3/4" 4 69 BFH-50116 5/16" Flat Washer (Black) 8 70 BFH-50534 FHSCS 3/8"-16 x 1 1/4" 4 71 BFH-50120 HCS 3/8"-16 X 1 1/2" P5 4 72 BFH-50633 1-1/4" Grip Cap 2 73 BFM-51279 1-1/4" Grip Sleeve 2 74 BFH-50632 1-1/4" Grip Collar 2                                                                                                                                                                                                                                                                                                                                                                                                                                                                                                                                                                                                                                                                                                                                                                                                                                                                                                                                                                                                                                                                                                                                                                                                                                                                                                                                                                                                                                                                                                                                                                                                                                                                                                                                                                                                                             |         | BFH-50617   |                           |      |
| 68 BFH-50142 FHSCS 3/8"-16 x 1 3/4" 4 69 BFH-50116 5/16" Flat Washer (Black) 8 70 BFH-50534 FHSCS 3/8"-16 x 1 1/4" 4 71 BFH-50120 HCS 3/8"-16 X 1 1/2" P5 4 72 BFH-50633 1-1/4" Grip Cap 2 73 BFM-51279 1-1/4" Grip Sleeve 2 74 BFH-50632 1-1/4" Grip Collar 2                                                                                                                                                                                                                                                                                                                                                                                                                                                                                                                                                                                                                                                                                                                                                                                                                                                                                                                                                                                                                                                                                                                                                                                                                                                                                                                                                                                                                                                                                                                                                                                                                                                                                                                                                                                                                                                                 | 66      | BFH-50143   |                           |      |
| 69       BFH-50116       5/16" Flat Washer (Black)       8         70       BFH-50534       FHSCS 3/8"-16 x 1 1/4"       4         71       BFH-50120       HCS 3/8"-16 X 1 1/2" P5       4         72       BFH-50633       1-1/4" Grip Cap       2         73       BFM-51279       1-1/4" Grip Sleeve       2         74       BFH-50632       1-1/4" Grip Collar       2                                                                                                                                                                                                                                                                                                                                                                                                                                                                                                                                                                                                                                                                                                                                                                                                                                                                                                                                                                                                                                                                                                                                                                                                                                                                                                                                                                                                                                                                                                                                                                                                                                                                                                                                                   | 67      | BFH-50115   | HCS 5/16"-16 x 2" P5      |      |
| 70 BFH-50534 FHSCS 3/8"-16 x 1 1/4" 4 71 BFH-50120 HCS 3/8"-16 X 1 1/2" P5 4 72 BFH-50633 1-1/4" Grip Cap 2 73 BFM-51279 1-1/4" Grip Sleeve 2 74 BFH-50632 1-1/4" Grip Collar 2                                                                                                                                                                                                                                                                                                                                                                                                                                                                                                                                                                                                                                                                                                                                                                                                                                                                                                                                                                                                                                                                                                                                                                                                                                                                                                                                                                                                                                                                                                                                                                                                                                                                                                                                                                                                                                                                                                                                                | 68      | BFH-50142   | FHSCS 3/8"-16 x 1 3/4"    | 4    |
| 71       BFH-50120       HCS 3/8"-16 X 1 1/2" P5       4         72       BFH-50633       1-1/4" Grip Cap       2         73       BFM-51279       1-1/4" Grip Sleeve       2         74       BFH-50632       1-1/4" Grip Collar       2                                                                                                                                                                                                                                                                                                                                                                                                                                                                                                                                                                                                                                                                                                                                                                                                                                                                                                                                                                                                                                                                                                                                                                                                                                                                                                                                                                                                                                                                                                                                                                                                                                                                                                                                                                                                                                                                                      | 69      | BFH-50116   | 5/16" Flat Washer (Black) | 8    |
| 72       BFH-50633       1-1/4" Grip Cap       2         73       BFM-51279       1-1/4" Grip Sleeve       2         74       BFH-50632       1-1/4" Grip Collar       2                                                                                                                                                                                                                                                                                                                                                                                                                                                                                                                                                                                                                                                                                                                                                                                                                                                                                                                                                                                                                                                                                                                                                                                                                                                                                                                                                                                                                                                                                                                                                                                                                                                                                                                                                                                                                                                                                                                                                       | 70      | BFH-50534   | FHSCS 3/8"-16 x 1 1/4"    | 4    |
| 73 BFM-51279 1-1/4" Grip Sleeve 2<br>74 BFH-50632 1-1/4" Grip Collar 2                                                                                                                                                                                                                                                                                                                                                                                                                                                                                                                                                                                                                                                                                                                                                                                                                                                                                                                                                                                                                                                                                                                                                                                                                                                                                                                                                                                                                                                                                                                                                                                                                                                                                                                                                                                                                                                                                                                                                                                                                                                         | 71      | BFH-50120   | HCS 3/8"-16 X 1 1/2" P5   | 4    |
| 74 BFH-50632 1-1/4" Grip Collar 2                                                                                                                                                                                                                                                                                                                                                                                                                                                                                                                                                                                                                                                                                                                                                                                                                                                                                                                                                                                                                                                                                                                                                                                                                                                                                                                                                                                                                                                                                                                                                                                                                                                                                                                                                                                                                                                                                                                                                                                                                                                                                              | 72      | BFH-50633   | 1-1/4" Grip Cap           | 2    |
| 74 BFH-50632 1-1/4" Grip Collar 2                                                                                                                                                                                                                                                                                                                                                                                                                                                                                                                                                                                                                                                                                                                                                                                                                                                                                                                                                                                                                                                                                                                                                                                                                                                                                                                                                                                                                                                                                                                                                                                                                                                                                                                                                                                                                                                                                                                                                                                                                                                                                              | 73      | BFM-51279   | 1-1/4" Grip Sleeve        | 2    |
| · · · · · · · · · · · · · · · · · · ·                                                                                                                                                                                                                                                                                                                                                                                                                                                                                                                                                                                                                                                                                                                                                                                                                                                                                                                                                                                                                                                                                                                                                                                                                                                                                                                                                                                                                                                                                                                                                                                                                                                                                                                                                                                                                                                                                                                                                                                                                                                                                          | 74      | BFH-50632   | •                         | 2    |
|                                                                                                                                                                                                                                                                                                                                                                                                                                                                                                                                                                                                                                                                                                                                                                                                                                                                                                                                                                                                                                                                                                                                                                                                                                                                                                                                                                                                                                                                                                                                                                                                                                                                                                                                                                                                                                                                                                                                                                                                                                                                                                                                |         | BFH-50262   | •                         | 2    |