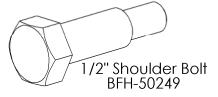

x 3"     |
| BFH-50126 | 3/8" x 3 1/4" |
| BFH-50127 | 3/8" x 3 /12" |
| BFH-50128 | 3/8" x 3 3/4" |
| BFH-50129 | 3/8" x 4"     |
| BFH-50130 | 3/8" x 4 1/4" |
| BFH-50131 | 3/8" x 4 1/2" |
| BFH-50274 | 3/8" x 4 3/4" |
| BFH-50279 | 3/8" x 5"     |
| BFH-50270 | 3/8" x 5 1/4" |
| BFH-50132 | 3/8" x 5 1/2" |
| BFH-50133 | 3/8" x 6 1/2" |
| BFH-50298 | 3/8" x 8 3/4" |
| BFH-50134 | 3/8" x 9"     |



1/2" Bolt See chart below.

| Part #    | Size          |
|-----------|---------------|
| BFH-50135 | 1/2" x 2 3/4" |
| BFH-50136 | 1/2" x 3"     |
| BFH-50137 | 1/2" x 3 1/4" |
| BFH-50138 | 1/2" x 3 1/2" |
| BFH-50139 | 1/2" x 4 1/4" |
| BFH-50140 | 1/2" x 4 1/2" |
| BFH-50141 | 1/2" x 5 1/2" |







FHSCS 5/16" x 1" BFH-50245



1 1/4" Shoulder Bolt BFH-50250



BHSCS 3/8" X 1" BFH-50620





1/2" Nylock BFH-50155



3/8" Nylock BFH-50157



3/8" Thin Nylock BFH-50247



5/16" Nylock BFH-50267



1/2" Jam Nut BFH-50256

20

30



3/8" Jam Nut BFH-50149

60



1/2" Pulley Spacer BFH-50201



3/4" Pulley Spacer BFH-50202



40

Note: Bolt length is measured from the underside of the head of the bolt.

3 1/2" 4" 4 1/2" 5" 5 1/2" 6 90 100 110 120 130 140 150

80

70









# PLEASE FOLLOW ALL DIRECTIONS VERY CAREFULLY FOR PROPER INSTALLATION.

#### Step 1:



Note: For a more consistent appearance, position all bolts in the direction shown in each figure.



Figure 1

| Item # | Part #     | Description              | Qty |
|--------|------------|--------------------------|-----|
| 11     | BFH-50157  | 3/8"-16 Nylock (Black)   | 6   |
| 14     | BFH-50171  | Flange Bearing