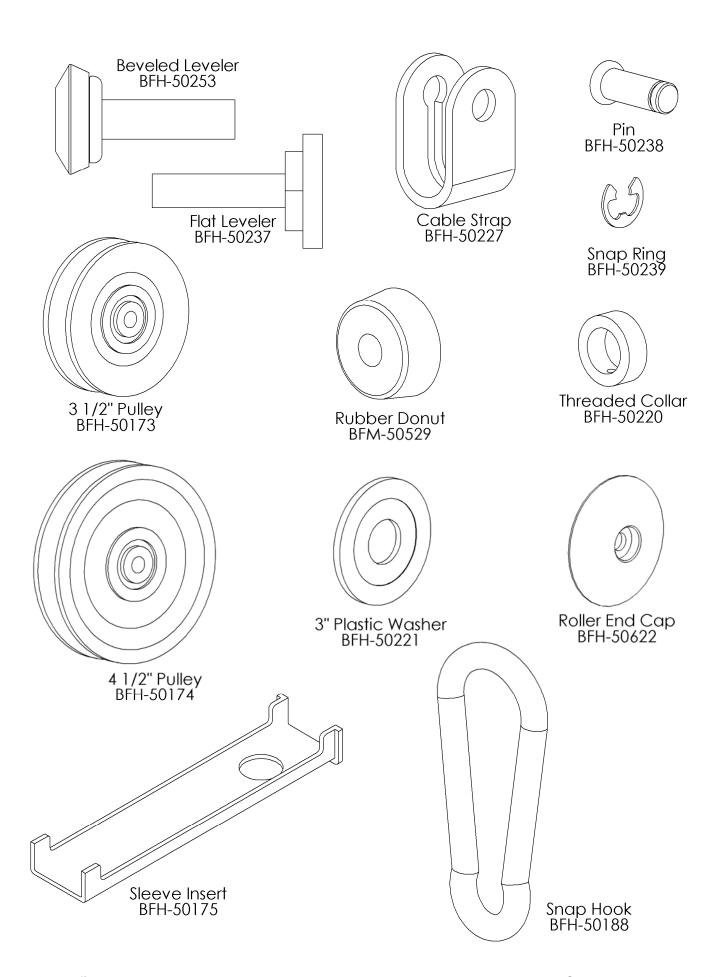

# **Hardware**

| TEM NO.   PART NUMBER   DESCRIPTION   QTY.                                                                                                                                                                                                                                                                                                                                                                                                                                                                                                                                                                                                                                                                                                                                                                                                                                                                                                                                                                                                                                                                                                                                                                                                                                                                                                                                                                                                                                                                                                                                                                                                                                                                                                                                                                                                                                                                                                                                                                                                                                                                                     | ITEM NO | DADT NUMBER | DESCRIPTION               | OTV  |
|--------------------------------------------------------------------------------------------------------------------------------------------------------------------------------------------------------------------------------------------------------------------------------------------------------------------------------------------------------------------------------------------------------------------------------------------------------------------------------------------------------------------------------------------------------------------------------------------------------------------------------------------------------------------------------------------------------------------------------------------------------------------------------------------------------------------------------------------------------------------------------------------------------------------------------------------------------------------------------------------------------------------------------------------------------------------------------------------------------------------------------------------------------------------------------------------------------------------------------------------------------------------------------------------------------------------------------------------------------------------------------------------------------------------------------------------------------------------------------------------------------------------------------------------------------------------------------------------------------------------------------------------------------------------------------------------------------------------------------------------------------------------------------------------------------------------------------------------------------------------------------------------------------------------------------------------------------------------------------------------------------------------------------------------------------------------------------------------------------------------------------|---------|-------------|---------------------------|------|
| 8         BFH-50174         4 1/2" Pulley         4           9         BFH-50201         1/2" Pulley Spacer         4           10         BFH-50124         HCS 3/8"-16 X 2 3/4" P5         2           11         BFH-50157         3/8"-16 Nylock (Black)         31           14         BFH-50171         Flange Bearing         6           21         BFH-50146         3/8" Flat Washer (Black)         56           22         BFH-50120         5" Pulley         1           23         BFH-50122         HCS 3/8"-16 X 2 1/4" P5         1           24         BFH-50127         HCS 3/8"-16 X 3 1/2" P5         2           25         BFH-50130         HCS 3/8"-16 X 3 1/2" P5         2           27         BFH-50147         3/8" Lock Washer (Black)         12           28         BFH-50147         3/8" Lock Washer (Black)         12           28         BFH-50147         3/8" Lock Washer (Black)         12           29         BFH-50156         HCS 3/8"-16 X 3 1/4" P5         4           31         BFH-50126         HCS 3/8"-16 X 3 1/4" P5         4           32         BFH-50135         HCS 1/2-13 X 2 3/4 P5         2           33         BFH-50135                                                                                                                                                                                                                                                                                                                                                                                                                                                                                                                                                                                                                                                                                                                                                                                                                                                                                                                             |         |             | DESCRIPTION               | QTY. |
| 9 BFH-50201 1/2" Pulley Spacer 4 10 BFH-50124 HCS 3/8"-16 X 2 3/4" P5 2 11 BFH-50157 3/8"-16 Nylock (Black) 31 14 BFH-50171 Flange Bearing 6 21 BFH-50146 3/8" Flat Washer (Black) 56 22 BFH-50530 5" Pulley 1 23 BFH-50122 HCS 3/8"-16 X 2 1/4" P5 1 24 BFH-50127 HCS 3/8"-16 X 3 1/2" P5 2 25 BFH-50130 HCS 3/8"-16 X 4 1/4" P5 2 27 BFH-50147 3/8" Lock Washer (Black) 12 28 BFH-50147 3/8" Lock Washer (Black) 12 29 BFH-50126 HCS 3/8"-16 X 3 1/4" P5 4 31 BFH-50254 HCS 3/8"-16 X 3 1/4" P5 4 31 BFH-50251 1/2" Flat Washer Black 4 32 BFH-50135 HCS 1/2-13 X 2 3/4 P5 2 33 BFH-50155 1/2"-13 Nylock (Black) 2 34 BFH-50155 1/2"-13 Nylock (Black) 2 34 BFH-50129 HCS 3/8"-16 X 4" P5 4 41 BFH-50219 HCS 3/8"-16 X 1 3/4" P5 8 47 BFH-50531 HCS 3/8"-16 X 1 3/4" P5 8 47 BFH-5050 11/4" Shoulder Bolt 1 55 BFH-50145 FHSCS 3/8"-16 X 2 1/4" 2 56 BFH-50145 FHSCS 3/8"-16 X 2 1/4" 2 57 BFH-50145 FHSCS 3/8"-16 X 2 1/4" 2 58 BFH-50149 BFH-50140 BRH-50140 |         |             |                           |      |
| 10         BFH-50124         HCS 3/8"-16 X 2 3/4" P5         2           11         BFH-50157         3/8"-16 Nylock (Black)         31           14         BFH-50171         Flange Bearing         6           21         BFH-50146         3/8" Flat Washer (Black)         56           22         BFH-50146         3/8" Flat Washer (Black)         56           22         BFH-50146         3/8"-16 X 2 1/4" P5         1           23         BFH-50122         HCS 3/8"-16 X 2 1/4" P5         1           24         BFH-50127         HCS 3/8"-16 X 3 1/2" P5         2           25         BFH-50130         HCS 3/8"-16 X 3/4" P5         2           27         BFH-50147         3/8" Lock Washer (Black)         12           28         BFH-501254         HCS 3/8"-16 X 3/4 P5         4           29         BFH-50126         HCS 3/8"-16 X 3 1/4" P5         4           31         BFH-50251         1/2" Flat Washer Black         4           32         BFH-50135         HCS 1/2-13 X 2 3/4 P5         2           33         BFH-50155         1/2"-13 Nylock (Black)         2           34         BFH-50159         Collar         2           40         BFH-50159                                                                                                                                                                                                                                                                                                                                                                                                                                                                                                                                                                                                                                                                                                                                                                                                                                                                                                                           |         |             |                           | -    |
| 11         BFH-50157         3/8"-16 Nylock (Black)         31           14         BFH-50171         Flange Bearing         6           21         BFH-50146         3/8" Flat Washer (Black)         56           22         BFH-50146         3/8" Flat Washer (Black)         56           22         BFH-50530         5" Pulley         1           23         BFH-50122         HCS 3/8"-16 X 2 1/4" P5         1           24         BFH-50127         HCS 3/8"-16 X 3 1/2" P5         2           25         BFH-50130         HCS 3/8"-16 X 4 1/4" P5         2           27         BFH-50147         3/8" Lock Washer (Black)         12           28         BFH-501254         HCS 3/8"-16 X 3/4 P5         4           29         BFH-50126         HCS 3/8"-16 X 3 1/4" P5         4           31         BFH-50251         1/2" Flat Washer Black         4           32         BFH-50135         HCS 1/2-13 X 2 3/4 P5         2           33         BFH-50155         1/2"-13 Nylock (Black)         2           34         BFH-50159         TC"-13 Nylock (Black)         2           34         BFH-50159         Collar         2           40         BFH-50159         HC                                                                                                                                                                                                                                                                                                                                                                                                                                                                                                                                                                                                                                                                                                                                                                                                                                                                                                                          |         |             |                           |      |
| 14         BFH-50171         Flange Bearing         6           21         BFH-50146         3/8" Flat Washer (Black)         56           22         BFH-50146         3/8" Flat Washer (Black)         56           22         BFH-50530         5" Pulley         1           23         BFH-50122         HCS 3/8"-16 X 2 1/4" P5         1           24         BFH-50127         HCS 3/8"-16 X 3 1/2" P5         2           25         BFH-50130         HCS 3/8"-16 X 4 1/4" P5         2           27         BFH-50147         3/8" Lock Washer (Black)         12           28         BFH-50124         HCS 3/8"-16 X 3/4 P5         4           29         BFH-50126         HCS 3/8"-16 X 3 1/4" P5         4           31         BFH-50125         HCS 1/2-13 X 2 3/4 P5         2           33         BFH-50135         HCS 1/2-13 X 2 3/4 P5         2           34         BFH-50155         1/2"-13 Nylock (Black)         2           34         BFH-50129         Collar         2           40         BFH-50129         HCS 3/8"-16 X 1 3/4" P5         4           41         BFH-50250         Collar         2           46         BFH-50531         HCS 3/8"-16 X 1 3/4                                                                                                                                                                                                                                                                                                                                                                                                                                                                                                                                                                                                                                                                                                                                                                                                                                                                                                                          |         |             |                           |      |
| 21         BFH-50146         3/8" Flat Washer (Black)         56           22         BFH-50530         5" Pulley         1           23         BFH-50122         HCS 3/8"-16 X 2 1/4" P5         1           24         BFH-50127         HCS 3/8"-16 X 3 1/2" P5         2           25         BFH-50130         HCS 3/8"-16 X 4 1/4" P5         2           27         BFH-50147         3/8" Lock Washer (Black)         12           28         BFH-50147         3/8" Lock Washer (Black)         12           28         BFH-50126         HCS 3/8"-16 X 3/4 P5         4           29         BFH-50126         HCS 3/8"-16 X 3 1/4" P5         4           31         BFH-50126         HCS 3/8"-16 X 3 1/4" P5         4           32         BFH-50135         HCS 1/2-13 X 2 3/4 P5         2           33         BFH-50155         1/2"-13 Nylock (Black)         2           34         BFH-50129         HCS 3/8"-16 X 4" P5         4           40         BFH-50129         Collar         2           46         BFH-50531         HCS 3/8"-16 X 1 3/4" P5         8           47         BFH-50561         HCS 3/8"-16 X 1 3/4" P5         8           47         BFH-50531                                                                                                                                                                                                                                                                                                                                                                                                                                                                                                                                                                                                                                                                                                                                                                                                                                                                                                                              |         |             | , ,                       |      |
| 22 BFH-50530 5" Pulley 1 23 BFH-50122 HCS 3/8"-16 X 2 1/4" P5 1 24 BFH-50127 HCS 3/8"-16 X 3 1/2" P5 2 25 BFH-50130 HCS 3/8"-16 X 4 1/4" P5 2 27 BFH-50147 3/8" Lock Washer (Black) 12 28 BFH-50254 HCS 3/8-16 X 3/4 P5 4 29 BFH-50126 HCS 3/8"-16 X 3 1/4" P5 4 31 BFH-50251 1/2" Flat Washer Black 4 32 BFH-50135 HCS 1/2-13 X 2 3/4 P5 2 33 BFH-50155 1/2"-13 Nylock (Black) 2 34 BFH-50252 Thrust Washer 1 40 BFH-5029 HCS 3/8"-16 X 4" P5 4 41 BFH-5029 HCS 3/8"-16 X 1/4" P5 4 42 BFH-50531 HCS 3/8"-16 X 1/4" P5 4 43 BFH-50250 1 1/4" Shoulder Bolt 1 44 BFH-50250 1 1/4" Shoulder Bolt 1 55 BFH-50145 FHSCS 3/8"-16 X 2 1/4" 2 56 BFH-50145 FHSCS 3/8"-16 X 2 1/4" 2 56 BFH-50145 FHSCS 3/8"-16 X 2 1/4" 2 56 BFH-50149 3/8"-16 Jam Nut (Zinc) 2 65 BFH-50149 3/8"-16 Jam Nut (Zinc) 2 66 BFH-50149 FHSCS 5/16" x 3/4" 4 69 BFH-50153 FHSCS 5/16" x 3/4" 4 69 BFH-50142 FHSCS 3/8"-16 x 1 3/4" 4 69 BFH-50142 FHSCS 3/8"-16 x 1 3/4" 4 69 BFH-50142 FHSCS 3/8"-16 x 1 3/4" 4 71 BFH-50534 FHSCS 3/8"-16 x 1 3/4" 4 71 BFH-50140 HCS 3/8"-16 X 1 1/4" 4 71 BFH-50633 1-1/4" Grip Cap 2 73 BFM-51279 1-1/4" Grip Cllar 2                                                                                                                                                                                                                                                                                                                                                                                                                                                                                                                                                                                                                                                                                                                                                                                                                                                                                                                                                                                                |         |             |                           |      |
| 23 BFH-50122 HCS 3/8"-16 X 2 1/4" P5 1 24 BFH-50127 HCS 3/8"-16 X 3 1/2" P5 2 25 BFH-50130 HCS 3/8"-16 X 4 1/4" P5 2 27 BFH-50147 3/8" Lock Washer (Black) 12 28 BFH-50254 HCS 3/8-16 X 3/4 P5 4 29 BFH-50126 HCS 3/8"-16 X 3 1/4" P5 4 31 BFH-50251 1/2" Flat Washer Black 4 32 BFH-50135 HCS 1/2-13 X 2 3/4 P5 2 33 BFH-50155 1/2"-13 Nylock (Black) 2 34 BFH-50325 Thrust Washer 1 40 BFH-50325 Thrust Washer 1 40 BFH-50129 HCS 3/8"-16 X 4" P5 4 41 BFH-50219 Collar 2 46 BFH-50531 HCS 3/8"-16 X 1 3/4" P5 8 47 BFH-50267 5/16"-18 Nylock (Black) 5 48 BFH-50250 1 1/4" Shoulder Bolt 1 55 BFH-50145 FHSCS 3/8"-16 X 2 1/4" 2 56 BFH-50616 Sprocket 1 61 BFH-50253 Beveled Leveler 2 62 BFH-50149 3/8"-16 Jam Nut (Zinc) 2 65 BFH-50149 THSCS 5/16"-16 X 2" P5 4 68 BFH-5015 HCS 5/16"-16 X 2" P5 4 68 BFH-50161 FHSCS 3/8"-16 X 1 3/4" 4 69 BFH-50161 FHSCS 3/8"-16 X 1 3/4" 4 69 BFH-50115 HCS 5/16"-16 X 2" P5 4 68 BFH-50142 FHSCS 3/8"-16 X 1 3/4" 4 69 BFH-50534 FHSCS 3/8"-16 X 1 1/4" 4 71 BFH-50534 FHSCS 3/8"-16 X 1 1/4" 4 71 BFH-50534 FHSCS 3/8"-16 X 1 1/4" 4 71 BFH-5010 HCS 3/8"-16 X 1 1/4" 4 71 BFH-50633 1-1/4" Grip Cap 2 73 BFM-51279 1-1/4" Grip Clar 2                                                                                                                                                                                                                                                                                                                                                                                                                                                                                                                                                                                                                                                                                                                                                                                                                                                                                                                                            |         |             | ,                         |      |
| 24         BFH-50127         HCS 3/8"-16 X 3 1/2" P5         2           25         BFH-50130         HCS 3/8"-16 X 4 1/4" P5         2           27         BFH-50147         3/8" Lock Washer (Black)         12           28         BFH-50147         3/8" Lock Washer (Black)         12           29         BFH-50126         HCS 3/8"-16 X 3/4 P5         4           31         BFH-50126         HCS 3/8"-16 X 3 1/4" P5         4           31         BFH-50251         1/2" Flat Washer Black         4           32         BFH-50135         HCS 1/2-13 X 2 3/4 P5         2           33         BFH-50155         1/2"-13 Nylock (Black)         2           34         BFH-50325         Thrust Washer         1           40         BFH-50129         Collar         2           46         BFH-50531         HCS 3/8"-16 X 1 3/4" P5         4           47         BFH-50257         5/16"-18 Nylock (Black)         5           48         BFH-50250         1 1/4" Shoulder Bolt         1           55         BFH-50145         FHSCS 3/8"-16 X 2 1/4"         2           56         BFH-50616         Sprocket         1           61         BFH-50149         3/8"-16 J                                                                                                                                                                                                                                                                                                                                                                                                                                                                                                                                                                                                                                                                                                                                                                                                                                                                                                                          |         |             |                           |      |
| 25         BFH-50130         HCS 3/8"-16 X 4 1/4" P5         2           27         BFH-50147         3/8" Lock Washer (Black)         12           28         BFH-50126         HCS 3/8"-16 X 3/4 P5         4           29         BFH-50126         HCS 3/8"-16 X 3 1/4" P5         4           31         BFH-50126         HCS 3/8"-16 X 3 1/4" P5         4           31         BFH-50251         1/2" Flat Washer Black         4           32         BFH-50135         HCS 1/2-13 X 2 3/4 P5         2           33         BFH-50155         1/2"-13 Nylock (Black)         2           34         BFH-50325         Thrust Washer         1           40         BFH-50129         Collar         2           41         BFH-50129         Collar         2           46         BFH-50531         HCS 3/8"-16 X 1 3/4" P5         8           47         BFH-50250         1 1/4" Shoulder Bolt         1           55         BFH-50145         FHSCS 3/8"-16 X 2 1/4"         2           56         BFH-50616         Sprocket         1           61         BFH-50149         3/8"-16 Jam Nut (Zinc)         2           62         BFH-50149         3/8"-16 X 2 1/4" 2                                                                                                                                                                                                                                                                                                                                                                                                                                                                                                                                                                                                                                                                                                                                                                                                                                                                                                                                     |         |             |                           |      |
| 27 BFH-50147 3/8" Lock Washer (Black) 12 28 BFH-50254 HCS 3/8-16 X 3/4 P5 4 29 BFH-50126 HCS 3/8"-16 X 3 1/4" P5 4 31 BFH-50251 1/2" Flat Washer Black 4 32 BFH-50135 HCS 1/2-13 X 2 3/4 P5 2 33 BFH-50155 1/2"-13 Nylock (Black) 2 34 BFH-50325 Thrust Washer 1 40 BFH-50129 HCS 3/8"-16 X 4" P5 4 41 BFH-50219 Collar 2 46 BFH-50531 HCS 3/8"-16 X 1 3/4" P5 8 47 BFH-50267 5/16"-18 Nylock (Black) 5 48 BFH-50250 1 1/4" Shoulder Bolt 1 55 BFH-50145 FHSCS 3/8"-16 X 2 1/4" 2 56 BFH-50616 Sprocket 1 61 BFH-50253 Beveled Leveler 2 62 BFH-50149 3/8"-16 Jam Nut (Zinc) 2 65 BFH-50149 FHSCS 5/16" x 3/4" 2 67 BFH-50143 FHSCS 5/16" x 3/4" 2 67 BFH-50145 FHSCS 3/8"-16 X 1 3/4" 4 69 BFH-50115 HCS 5/16"-16 x 2" P5 4 68 BFH-50116 5/16" Flat Washer (Black) 8 70 BFH-50534 FHSCS 3/8"-16 X 1 1/4" 4 71 BFH-50533 1-1/4" Grip Cap 2 73 BFM-51279 1-1/4" Grip Clar 2                                                                                                                                                                                                                                                                                                                                                                                                                                                                                                                                                                                                                                                                                                                                                                                                                                                                                                                                                                                                                                                                                                                                                                                                                                                     |         |             |                           |      |
| 28 BFH-50254 HCS 3/8-16 X 3/4 P5 4 29 BFH-50126 HCS 3/8"-16 X 3 1/4" P5 4 31 BFH-50251 1/2" Flat Washer Black 4 32 BFH-50135 HCS 1/2-13 X 2 3/4 P5 2 33 BFH-50155 1/2"-13 Nylock (Black) 2 34 BFH-50325 Thrust Washer 1 40 BFH-50129 HCS 3/8"-16 X 4" P5 4 41 BFH-50219 Collar 2 46 BFH-50531 HCS 3/8"-16 X 1 3/4" P5 8 47 BFH-50267 5/16"-18 Nylock (Black) 5 48 BFH-50250 1 1/4" Shoulder Bolt 1 55 BFH-50145 FHSCS 3/8"-16 X 2 1/4" 2 56 BFH-50616 Sprocket 1 61 BFH-50253 Beveled Leveler 2 62 BFH-50149 3/8"-16 Jam Nut (Zinc) 2 65 BFH-50149 FHSCS 5/16" x 3/4" 2 67 BFH-50143 FHSCS 5/16" x 3/4" 2 67 BFH-50115 HCS 5/16"-16 x 2" P5 4 68 BFH-50116 5/16" Flat Washer (Black) 8 70 BFH-50534 FHSCS 3/8"-16 X 1 1/4" 4 71 BFH-50534 FHSCS 3/8"-16 X 1 1/4" 4 71 BFH-50120 HCS 3/8"-16 X 1 1/2" P5 4 72 BFH-50633 1-1/4" Grip Cap 2 73 BFM-51279 1-1/4" Grip Collar 2                                                                                                                                                                                                                                                                                                                                                                                                                                                                                                                                                                                                                                                                                                                                                                                                                                                                                                                                                                                                                                                                                                                                                                                                                                                     |         |             |                           |      |
| 29       BFH-50126       HCS 3/8"-16 X 3 1/4" P5       4         31       BFH-50251       1/2" Flat Washer Black       4         32       BFH-50135       HCS 1/2-13 X 2 3/4 P5       2         33       BFH-50155       1/2"-13 Nylock (Black)       2         34       BFH-50325       Thrust Washer       1         40       BFH-50129       HCS 3/8"-16 X 4" P5       4         41       BFH-50219       Collar       2         46       BFH-50531       HCS 3/8"-16 X 1 3/4" P5       8         47       BFH-50267       5/16"-18 Nylock (Black)       5         48       BFH-50250       1 1/4" Shoulder Bolt       1         55       BFH-50145       FHSCS 3/8"-16 X 2 1/4"       2         56       BFH-50616       Sprocket       1         61       BFH-50616       Sprocket       1         61       BFH-50617       Belt       1         65       BFH-50149       3/8"-16 Jam Nut (Zinc)       2         65       BFH-50143       FHSCS 5/16" x 3/4"       2         67       BFH-50115       HCS 5/16"-16 x 2" P5       4         68       BFH-50142       FHSCS 3/8"-16 x 1 3/4"       4                                                                                                                                                                                                                                                                                                                                                                                                                                                                                                                                                                                                                                                                                                                                                                                                                                                                                                                                                                                                                        |         |             | , ,                       | 12   |
| 31 BFH-50251 1/2" Flat Washer Black 4 32 BFH-50135 HCS 1/2-13 X 2 3/4 P5 2 33 BFH-50155 1/2"-13 Nylock (Black) 2 34 BFH-50325 Thrust Washer 1 40 BFH-50129 HCS 3/8"-16 X 4" P5 4 41 BFH-50219 Collar 2 46 BFH-50531 HCS 3/8"-16 X 1 3/4" P5 8 47 BFH-50267 5/16"-18 Nylock (Black) 5 48 BFH-50250 1 1/4" Shoulder Bolt 1 55 BFH-50145 FHSCS 3/8"-16 X 2 1/4" 2 56 BFH-50616 Sprocket 1 61 BFH-50253 Beveled Leveler 2 62 BFH-50149 3/8"-16 Jam Nut (Zinc) 2 65 BFH-50149 FHSCS 5/16" x 3/4" 2 67 BFH-50143 FHSCS 5/16" x 3/4" 2 67 BFH-50145 FHSCS 3/8"-16 x 1 3/4" 4 69 BFH-50116 5/16" Flat Washer (Black) 8 70 BFH-50160 HCS 3/8"-16 X 1 1/4" 4 71 BFH-50534 FHSCS 3/8"-16 X 1 1/4" 4 71 BFH-50633 1-1/4" Grip Cap 2 73 BFM-51279 1-1/4" Grip Sleeve 2 74 BFH-50632 1-1/4" Grip Collar 2                                                                                                                                                                                                                                                                                                                                                                                                                                                                                                                                                                                                                                                                                                                                                                                                                                                                                                                                                                                                                                                                                                                                                                                                                                                                                                                                    |         |             |                           |      |
| 32 BFH-50135 HCS 1/2-13 X 2 3/4 P5 2 33 BFH-50155 1/2"-13 Nylock (Black) 2 34 BFH-50325 Thrust Washer 1 40 BFH-50129 HCS 3/8"-16 X 4" P5 4 41 BFH-50219 Collar 2 46 BFH-50531 HCS 3/8"-16 X 1 3/4" P5 8 47 BFH-50267 5/16"-18 Nylock (Black) 5 48 BFH-50250 1 1/4" Shoulder Bolt 1 55 BFH-50145 FHSCS 3/8"-16 X 2 1/4" 2 56 BFH-50616 Sprocket 1 61 BFH-50253 Beveled Leveler 2 62 BFH-50149 3/8"-16 Jam Nut (Zinc) 2 65 BFH-50149 THSCS 5/16" x 3/4" 2 67 BFH-50143 FHSCS 5/16" x 3/4" 2 67 BFH-50145 FHSCS 3/8"-16 X 1 3/4" 4 69 BFH-50115 HCS 5/16"-16 x 2" P5 4 68 BFH-50142 FHSCS 3/8"-16 x 1 3/4" 4 69 BFH-5016 5/16" Flat Washer (Black) 8 70 BFH-50534 FHSCS 3/8"-16 x 1 1/4" 4 71 BFH-50633 1-1/4" Grip Cap 2 73 BFM-51279 1-1/4" Grip Sleeve 2 74 BFH-50632 1-1/4" Grip Collar 2                                                                                                                                                                                                                                                                                                                                                                                                                                                                                                                                                                                                                                                                                                                                                                                                                                                                                                                                                                                                                                                                                                                                                                                                                                                                                                                                     |         |             |                           |      |
| 33         BFH-50155         1/2"-13 Nylock (Black)         2           34         BFH-50325         Thrust Washer         1           40         BFH-50129         HCS 3/8"-16 X 4" P5         4           41         BFH-50219         Collar         2           46         BFH-50531         HCS 3/8"-16 X 1 3/4" P5         8           47         BFH-50267         5/16"-18 Nylock (Black)         5           48         BFH-50250         1 1/4" Shoulder Bolt         1           55         BFH-50145         FHSCS 3/8"-16 X 2 1/4"         2           56         BFH-50616         Sprocket         1           61         BFH-50616         Sprocket         1           61         BFH-50617         Belt         1           65         BFH-50149         3/8"-16 Jam Nut (Zinc)         2           65         BFH-50149         THSCS 5/16" x 3/4"         2           67         BFH-50143         FHSCS 5/16" x 3/4"         2           67         BFH-50142         FHSCS 3/8"-16 x 1 3/4"         4           69         BFH-50142         FHSCS 3/8"-16 x 1 1/4"         4           70         BFH-50534         FHSCS 3/8"-16 x 1 1/4"         4                                                                                                                                                                                                                                                                                                                                                                                                                                                                                                                                                                                                                                                                                                                                                                                                                                                                                                                                                    |         |             |                           |      |
| 34         BFH-50325         Thrust Washer         1           40         BFH-50129         HCS 3/8"-16 X 4" P5         4           41         BFH-50219         Collar         2           46         BFH-50531         HCS 3/8"-16 X 1 3/4" P5         8           47         BFH-50267         5/16"-18 Nylock (Black)         5           48         BFH-50250         1 1/4" Shoulder Bolt         1           55         BFH-50145         FHSCS 3/8"-16 X 2 1/4"         2           56         BFH-50616         Sprocket         1           61         BFH-50253         Beveled Leveler         2           62         BFH-50149         3/8"-16 Jam Nut (Zinc)         2           65         BFH-50149         3/8"-16 Jam Nut (Zinc)         2           65         BFH-50149         FHSCS 5/16" x 3/4"         2           67         BFH-50143         FHSCS 5/16" x 3/4"         2           67         BFH-50142         FHSCS 3/8"-16 x 1 3/4"         4           69         BFH-50142         FHSCS 3/8"-16 x 1 1/4"         4           70         BFH-50534         FHSCS 3/8"-16 x 1 1/2"         4           71         BFH-50633         1-1/4" Grip Cap                                                                                                                                                                                                                                                                                                                                                                                                                                                                                                                                                                                                                                                                                                                                                                                                                                                                                                                                            |         |             |                           |      |
| 40 BFH-50129 HCS 3/8"-16 X 4" P5 4 41 BFH-50219 Collar 2 46 BFH-50531 HCS 3/8"-16 X 1 3/4" P5 8 47 BFH-50267 5/16"-18 Nylock (Black) 5 48 BFH-50250 1 1/4" Shoulder Bolt 1 55 BFH-50145 FHSCS 3/8"-16 X 2 1/4" 2 56 BFH-50616 Sprocket 1 61 BFH-50253 Beveled Leveler 2 62 BFH-50149 3/8"-16 Jam Nut (Zinc) 2 65 BFH-50143 FHSCS 5/16" x 3/4" 2 67 BFH-50143 FHSCS 5/16" x 3/4" 2 67 BFH-50145 HCS 5/16"-16 x 2" P5 4 68 BFH-50142 FHSCS 3/8"-16 x 1 3/4" 4 69 BFH-50116 5/16" Flat Washer (Black) 8 70 BFH-50534 FHSCS 3/8"-16 x 1 1/4" 4 71 BFH-50633 1-1/4" Grip Cap 2 73 BFM-51279 1-1/4" Grip Sleeve 2 74 BFH-50632 1-1/4" Grip Collar 2                                                                                                                                                                                                                                                                                                                                                                                                                                                                                                                                                                                                                                                                                                                                                                                                                                                                                                                                                                                                                                                                                                                                                                                                                                                                                                                                                                                                                                                                                  | 33      | BFH-50155   | 1/2"-13 Nylock (Black)    |      |
| 41         BFH-50219         Collar         2           46         BFH-50531         HCS 3/8"-16 X 1 3/4" P5         8           47         BFH-50267         5/16"-18 Nylock (Black)         5           48         BFH-50250         1 1/4" Shoulder Bolt         1           55         BFH-50145         FHSCS 3/8"-16 X 2 1/4"         2           56         BFH-50616         Sprocket         1           61         BFH-50253         Beveled Leveler         2           62         BFH-50149         3/8"-16 Jam Nut (Zinc)         2           65         BFH-50617         Belt         1           66         BFH-50143         FHSCS 5/16" x 3/4"         2           67         BFH-50115         HCS 5/16"-16 x 2" P5         4           68         BFH-50142         FHSCS 3/8"-16 x 1 3/4"         4           69         BFH-5016         5/16" Flat Washer (Black)         8           70         BFH-50534         FHSCS 3/8"-16 x 1 1/4"         4           71         BFH-50633         1-1/4" Grip Cap         2           73         BFM-51279         1-1/4" Grip Collar         2           74         BFH-50632         1-1/4" Grip Collar         2                                                                                                                                                                                                                                                                                                                                                                                                                                                                                                                                                                                                                                                                                                                                                                                                                                                                                                                                            | 34      | BFH-50325   |                           |      |
| 46         BFH-50531         HCS 3/8"-16 X 1 3/4" P5         8           47         BFH-50267         5/16"-18 Nylock (Black)         5           48         BFH-50250         1 1/4" Shoulder Bolt         1           55         BFH-50145         FHSCS 3/8"-16 X 2 1/4"         2           56         BFH-50616         Sprocket         1           61         BFH-50253         Beveled Leveler         2           62         BFH-50149         3/8"-16 Jam Nut (Zinc)         2           65         BFH-50617         Belt         1           66         BFH-50143         FHSCS 5/16" x 3/4"         2           67         BFH-50115         HCS 5/16"-16 x 2" P5         4           68         BFH-50142         FHSCS 3/8"-16 x 1 3/4"         4           69         BFH-50142         FHSCS 3/8"-16 x 1 1/4"         4           70         BFH-50534         FHSCS 3/8"-16 x 1 1/4"         4           71         BFH-50633         1-1/4" Grip Cap         2           73         BFM-51279         1-1/4" Grip Sleeve         2           74         BFH-50632         1-1/4" Grip Collar         2                                                                                                                                                                                                                                                                                                                                                                                                                                                                                                                                                                                                                                                                                                                                                                                                                                                                                                                                                                                                      | 40      | BFH-50129   | HCS 3/8"-16 X 4" P5       | 4    |
| 47         BFH-50267         5/16"-18 Nylock (Black)         5           48         BFH-50250         1 1/4" Shoulder Bolt         1           55         BFH-50145         FHSCS 3/8"-16 X 2 1/4"         2           56         BFH-50616         Sprocket         1           61         BFH-50253         Beveled Leveler         2           62         BFH-50149         3/8"-16 Jam Nut (Zinc)         2           65         BFH-50617         Belt         1           66         BFH-50143         FHSCS 5/16" x 3/4"         2           67         BFH-50115         HCS 5/16"-16 x 2" P5         4           68         BFH-50142         FHSCS 3/8"-16 x 1 3/4"         4           69         BFH-50142         FHSCS 3/8"-16 x 1 1/4"         4           70         BFH-50534         FHSCS 3/8"-16 x 1 1/4"         4           71         BFH-50120         HCS 3/8"-16 X 1 1/2" P5         4           72         BFH-50633         1-1/4" Grip Cap         2           73         BFM-51279         1-1/4" Grip Sleeve         2           74         BFH-50632         1-1/4" Grip Collar         2                                                                                                                                                                                                                                                                                                                                                                                                                                                                                                                                                                                                                                                                                                                                                                                                                                                                                                                                                                                                      | 41      | BFH-50219   |                           | 2    |
| 48 BFH-50250 1 1/4" Shoulder Bolt 1 55 BFH-50145 FHSCS 3/8"-16 X 2 1/4" 2 56 BFH-50616 Sprocket 1 61 BFH-50253 Beveled Leveler 2 62 BFH-50149 3/8"-16 Jam Nut (Zinc) 2 65 BFH-50617 Belt 1 66 BFH-50143 FHSCS 5/16" x 3/4" 2 67 BFH-50115 HCS 5/16"-16 x 2" P5 4 68 BFH-50142 FHSCS 3/8"-16 x 1 3/4" 4 69 BFH-50116 5/16" Flat Washer (Black) 8 70 BFH-50534 FHSCS 3/8"-16 x 1 1/4" 4 71 BFH-50633 1-1/4" Grip Cap 2 73 BFM-51279 1-1/4" Grip Sleeve 2 74 BFH-50632 1-1/4" Grip Collar 2                                                                                                                                                                                                                                                                                                                                                                                                                                                                                                                                                                                                                                                                                                                                                                                                                                                                                                                                                                                                                                                                                                                                                                                                                                                                                                                                                                                                                                                                                                                                                                                                                                       | 46      | BFH-50531   |                           |      |
| 55         BFH-50145         FHSCS 3/8"-16 X 2 1/4"         2           56         BFH-50616         Sprocket         1           61         BFH-50253         Beveled Leveler         2           62         BFH-50149         3/8"-16 Jam Nut (Zinc)         2           65         BFH-50617         Belt         1           66         BFH-50143         FHSCS 5/16" x 3/4"         2           67         BFH-50115         HCS 5/16"-16 x 2" P5         4           68         BFH-50142         FHSCS 3/8"-16 x 1 3/4"         4           69         BFH-50116         5/16" Flat Washer (Black)         8           70         BFH-50534         FHSCS 3/8"-16 x 1 1/4"         4           71         BFH-50120         HCS 3/8"-16 X 1 1/2" P5         4           72         BFH-50633         1-1/4" Grip Cap         2           73         BFM-51279         1-1/4" Grip Sleeve         2           74         BFH-50632         1-1/4" Grip Collar         2                                                                                                                                                                                                                                                                                                                                                                                                                                                                                                                                                                                                                                                                                                                                                                                                                                                                                                                                                                                                                                                                                                                                                  | 47      | BFH-50267   |                           |      |
| 56         BFH-50616         Sprocket         1           61         BFH-50253         Beveled Leveler         2           62         BFH-50149         3/8"-16 Jam Nut (Zinc)         2           65         BFH-50617         Belt         1           66         BFH-50143         FHSCS 5/16" x 3/4"         2           67         BFH-50115         HCS 5/16"-16 x 2" P5         4           68         BFH-50142         FHSCS 3/8"-16 x 1 3/4"         4           69         BFH-50116         5/16" Flat Washer (Black)         8           70         BFH-50534         FHSCS 3/8"-16 x 1 1/4"         4           71         BFH-50120         HCS 3/8"-16 X 1 1/2" P5         4           72         BFH-50633         1-1/4" Grip Cap         2           73         BFM-51279         1-1/4" Grip Sleeve         2           74         BFH-50632         1-1/4" Grip Collar         2                                                                                                                                                                                                                                                                                                                                                                                                                                                                                                                                                                                                                                                                                                                                                                                                                                                                                                                                                                                                                                                                                                                                                                                                                          |         |             |                           |      |
| 61 BFH-50253 Beveled Leveler 2 62 BFH-50149 3/8"-16 Jam Nut (Zinc) 2 65 BFH-50617 Belt 1 66 BFH-50143 FHSCS 5/16" x 3/4" 2 67 BFH-50115 HCS 5/16"-16 x 2" P5 4 68 BFH-50142 FHSCS 3/8"-16 x 1 3/4" 4 69 BFH-50116 5/16" Flat Washer (Black) 8 70 BFH-50534 FHSCS 3/8"-16 x 1 1/4" 4 71 BFH-50120 HCS 3/8"-16 X 1 1/2" P5 4 72 BFH-50633 1-1/4" Grip Cap 2 73 BFM-51279 1-1/4" Grip Sleeve 2 74 BFH-50632 1-1/4" Grip Collar 2                                                                                                                                                                                                                                                                                                                                                                                                                                                                                                                                                                                                                                                                                                                                                                                                                                                                                                                                                                                                                                                                                                                                                                                                                                                                                                                                                                                                                                                                                                                                                                                                                                                                                                  | 55      | BFH-50145   | FHSCS 3/8"-16 X 2 1/4"    |      |
| 62 BFH-50149 3/8"-16 Jam Nut (Zinc) 2 65 BFH-50617 Belt 1 66 BFH-50143 FHSCS 5/16" x 3/4" 2 67 BFH-50115 HCS 5/16"-16 x 2" P5 4 68 BFH-50142 FHSCS 3/8"-16 x 1 3/4" 4 69 BFH-50116 5/16" Flat Washer (Black) 8 70 BFH-50534 FHSCS 3/8"-16 x 1 1/4" 4 71 BFH-50120 HCS 3/8"-16 X 1 1/2" P5 4 72 BFH-50633 1-1/4" Grip Cap 2 73 BFM-51279 1-1/4" Grip Sleeve 2 74 BFH-50632 1-1/4" Grip Collar 2                                                                                                                                                                                                                                                                                                                                                                                                                                                                                                                                                                                                                                                                                                                                                                                                                                                                                                                                                                                                                                                                                                                                                                                                                                                                                                                                                                                                                                                                                                                                                                                                                                                                                                                                 | 56      | BFH-50616   | Sprocket                  |      |
| 65 BFH-50617 Belt 1 66 BFH-50143 FHSCS 5/16" x 3/4" 2 67 BFH-50115 HCS 5/16"-16 x 2" P5 4 68 BFH-50142 FHSCS 3/8"-16 x 1 3/4" 4 69 BFH-50116 5/16" Flat Washer (Black) 8 70 BFH-50534 FHSCS 3/8"-16 x 1 1/4" 4 71 BFH-50120 HCS 3/8"-16 X 1 1/2" P5 4 72 BFH-50633 1-1/4" Grip Cap 2 73 BFM-51279 1-1/4" Grip Sleeve 2 74 BFH-50632 1-1/4" Grip Collar 2                                                                                                                                                                                                                                                                                                                                                                                                                                                                                                                                                                                                                                                                                                                                                                                                                                                                                                                                                                                                                                                                                                                                                                                                                                                                                                                                                                                                                                                                                                                                                                                                                                                                                                                                                                       | 61      | BFH-50253   | Beveled Leveler           |      |
| 66 BFH-50143 FHSCS 5/16" x 3/4" 2 67 BFH-50115 HCS 5/16"-16 x 2" P5 4 68 BFH-50142 FHSCS 3/8"-16 x 1 3/4" 4 69 BFH-50116 5/16" Flat Washer (Black) 8 70 BFH-50534 FHSCS 3/8"-16 x 1 1/4" 4 71 BFH-50120 HCS 3/8"-16 X 1 1/2" P5 4 72 BFH-50633 1-1/4" Grip Cap 2 73 BFM-51279 1-1/4" Grip Sleeve 2 74 BFH-50632 1-1/4" Grip Collar 2                                                                                                                                                                                                                                                                                                                                                                                                                                                                                                                                                                                                                                                                                                                                                                                                                                                                                                                                                                                                                                                                                                                                                                                                                                                                                                                                                                                                                                                                                                                                                                                                                                                                                                                                                                                           | 62      | BFH-50149   | 3/8"-16 Jam Nut (Zinc)    |      |
| 67 BFH-50115 HCS 5/16"-16 x 2" P5 4 68 BFH-50142 FHSCS 3/8"-16 x 1 3/4" 4 69 BFH-50116 5/16" Flat Washer (Black) 8 70 BFH-50534 FHSCS 3/8"-16 x 1 1/4" 4 71 BFH-50120 HCS 3/8"-16 X 1 1/2" P5 4 72 BFH-50633 1-1/4" Grip Cap 2 73 BFM-51279 1-1/4" Grip Sleeve 2 74 BFH-50632 1-1/4" Grip Collar 2                                                                                                                                                                                                                                                                                                                                                                                                                                                                                                                                                                                                                                                                                                                                                                                                                                                                                                                                                                                                                                                                                                                                                                                                                                                                                                                                                                                                                                                                                                                                                                                                                                                                                                                                                                                                                             |         | BFH-50617   |                           |      |
| 68 BFH-50142 FHSCS 3/8"-16 x 1 3/4" 4 69 BFH-50116 5/16" Flat Washer (Black) 8 70 BFH-50534 FHSCS 3/8"-16 x 1 1/4" 4 71 BFH-50120 HCS 3/8"-16 X 1 1/2" P5 4 72 BFH-50633 1-1/4" Grip Cap 2 73 BFM-51279 1-1/4" Grip Sleeve 2 74 BFH-50632 1-1/4" Grip Collar 2                                                                                                                                                                                                                                                                                                                                                                                                                                                                                                                                                                                                                                                                                                                                                                                                                                                                                                                                                                                                                                                                                                                                                                                                                                                                                                                                                                                                                                                                                                                                                                                                                                                                                                                                                                                                                                                                 | 66      | BFH-50143   |                           |      |
| 69       BFH-50116       5/16" Flat Washer (Black)       8         70       BFH-50534       FHSCS 3/8"-16 x 1 1/4"       4         71       BFH-50120       HCS 3/8"-16 X 1 1/2" P5       4         72       BFH-50633       1-1/4" Grip Cap       2         73       BFM-51279       1-1/4" Grip Sleeve       2         74       BFH-50632       1-1/4" Grip Collar       2                                                                                                                                                                                                                                                                                                                                                                                                                                                                                                                                                                                                                                                                                                                                                                                                                                                                                                                                                                                                                                                                                                                                                                                                                                                                                                                                                                                                                                                                                                                                                                                                                                                                                                                                                   | 67      | BFH-50115   | HCS 5/16"-16 x 2" P5      |      |
| 70 BFH-50534 FHSCS 3/8"-16 x 1 1/4" 4 71 BFH-50120 HCS 3/8"-16 X 1 1/2" P5 4 72 BFH-50633 1-1/4" Grip Cap 2 73 BFM-51279 1-1/4" Grip Sleeve 2 74 BFH-50632 1-1/4" Grip Collar 2                                                                                                                                                                                                                                                                                                                                                                                                                                                                                                                                                                                                                                                                                                                                                                                                                                                                                                                                                                                                                                                                                                                                                                                                                                                                                                                                                                                                                                                                                                                                                                                                                                                                                                                                                                                                                                                                                                                                                | 68      | BFH-50142   | FHSCS 3/8"-16 x 1 3/4"    | 4    |
| 71       BFH-50120       HCS 3/8"-16 X 1 1/2" P5       4         72       BFH-50633       1-1/4" Grip Cap       2         73       BFM-51279       1-1/4" Grip Sleeve       2         74       BFH-50632       1-1/4" Grip Collar       2                                                                                                                                                                                                                                                                                                                                                                                                                                                                                                                                                                                                                                                                                                                                                                                                                                                                                                                                                                                                                                                                                                                                                                                                                                                                                                                                                                                                                                                                                                                                                                                                                                                                                                                                                                                                                                                                                      | 69      | BFH-50116   | 5/16" Flat Washer (Black) | 8    |
| 72       BFH-50633       1-1/4" Grip Cap       2         73       BFM-51279       1-1/4" Grip Sleeve       2         74       BFH-50632       1-1/4" Grip Collar       2                                                                                                                                                                                                                                                                                                                                                                                                                                                                                                                                                                                                                                                                                                                                                                                                                                                                                                                                                                                                                                                                                                                                                                                                                                                                                                                                                                                                                                                                                                                                                                                                                                                                                                                                                                                                                                                                                                                                                       | 70      | BFH-50534   | FHSCS 3/8"-16 x 1 1/4"    | 4    |
| 73 BFM-51279 1-1/4" Grip Sleeve 2<br>74 BFH-50632 1-1/4" Grip Collar 2                                                                                                                                                                                                                                                                                                                                                                                                                                                                                                                                                                                                                                                                                                                                                                                                                                                                                                                                                                                                                                                                                                                                                                                                                                                                                                                                                                                                                                                                                                                                                                                                                                                                                                                                                                                                                                                                                                                                                                                                                                                         | 71      | BFH-50120   | HCS 3/8"-16 X 1 1/2" P5   | 4    |
| 74 BFH-50632 1-1/4" Grip Collar 2                                                                                                                                                                                                                                                                                                                                                                                                                                                                                                                                                                                                                                                                                                                                                                                                                                                                                                                                                                                                                                                                                                                                                                                                                                                                                                                                                                                                                                                                                                                                                                                                                                                                                                                                                                                                                                                                                                                                                                                                                                                                                              | 72      | BFH-50633   | 1-1/4" Grip Cap           | 2    |
| 74 BFH-50632 1-1/4" Grip Collar 2                                                                                                                                                                                                                                                                                                                                                                                                                                                                                                                                                                                                                                                                                                                                                                                                                                                                                                                                                                                                                                                                                                                                                                                                                                                                                                                                                                                                                                                                                                                                                                                                                                                                                                                                                                                                                                                                                                                                                                                                                                                                                              | 73      | BFM-51279   | 1-1/4" Grip Sleeve        | 2    |
| · · · · · · · · · · · · · · · · · · ·                                                                                                                                                                                                                                                                                                                                                                                                                                                                                                                                                                                                                                                                                                                                                                                                                                                                                                                                                                                                                                                                                                                                                                                                                                                                                                                                                                                                                                                                                                                                                                                                                                                                                                                                                                                                                                                                                                                                                                                                                                                                                          | 74      | BFH-50632   | •                         | 2    |
|                                                                                                                                                                                                                                                                                                                                                                                                                                                                                                                                                                                                                                                                                                                                                                                                                                                                                                                                                                                                                                                                                                                                                                                                                                                                                                                                                                                                                                                                                                                                                                                                                                                                                                                                                                                                                                                                                                                                                                                                                                                                                                                                |         | BFH-50262   | •                         | 2    |