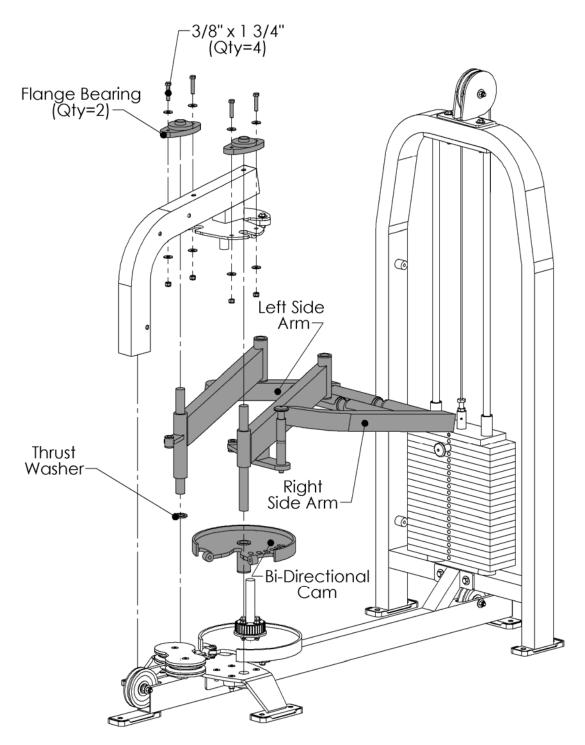

# **Frame Components**

| ITEM | PART      | DESCRIPTION           | QTY. |
|------|-----------|-----------------------|------|
| NO.  | NUMBER    |                       |      |
| 5    | BFM-10115 | Left Handle           | 1    |
| 4    | BFM-10116 | Right Handle          | 1    |
| 6    | BFM-10392 | Short Cage            | 1    |
| 20   | BFM-10412 | Pulley Holder         | 1    |
| 1    | BFM-10514 | C-10 Base             | 1    |
| 2    | BFM-10515 | Right Side Arm        | 1    |
| 3    | BFM-10516 | Left Side Arm         | 1    |
| 13   | BFM-10517 | Bi-Directional Cam    | 1    |
| 42   | BFM-10527 | Sprocket Cam          | 1    |
| 35   | BFM-10528 | Thigh Pivot           | 2    |
| 19   | BFM-50126 | Anti-Deflection Plate | 1    |
| 12   | BFM-50524 | Pulley Cover Plate    | 1    |
| 15   | BFM-50527 | Guide Rod             | 2    |
| 17   | BFM-50529 | Rubber Donut          | 2    |
| 26   | BFM-50531 | Shroud                | 1    |
| 18   | BFM-50615 | Guide Rod Top Plate   | 1    |
| 30   | BFM-50914 | Arm Link              | 1    |
| 57   | BFM-10619 | Base Plate            | 1    |
| 58   | BFM-10413 | 3/4" 10lb Top Plate   | 1    |
| 59   | BFM-50632 | 10lb Weight Plate     | 19   |
| 60   | BFM-51178 | Back Bar              | 1    |
| 63   | BFM-50995 | Belt Anchor           | 2    |
| 64   | BFM-50993 | Belt Washer           | 2    |