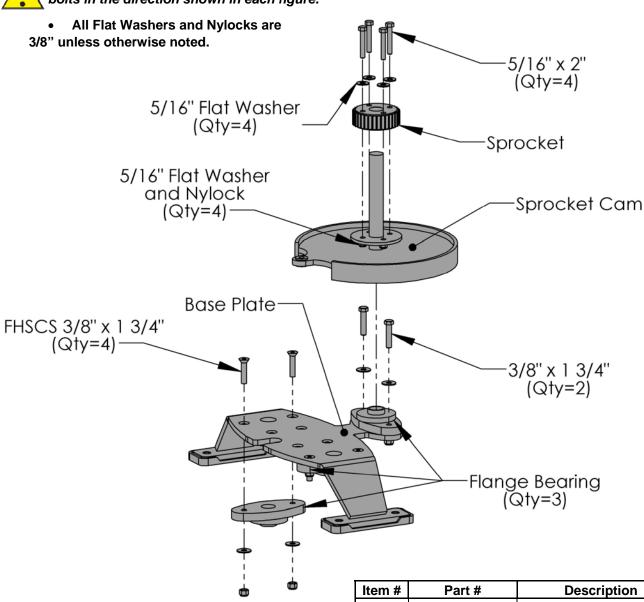

# **Frame Components**

| ITEM | PART      | DESCRIPTION           | QTY. |
|------|-----------|-----------------------|------|
| NO.  | NUMBER    |                       |      |
| 5    | BFM-10115 | Left Handle           | 1    |
| 4    | BFM-10116 | Right Handle          | 1    |
| 6    | BFM-10392 | Short Cage            | 1    |
| 20   | BFM-10412 | Pulley Holder         | 1    |
| 1    | BFM-10514 | C-10 Base             | 1    |
| 2    | BFM-10515 | Right Side Arm        | 1    |
| 3    | BFM-10516 | Left Side Arm         | 1    |
| 13   | BFM-10517 | Bi-Directional Cam    | 1    |
| 42   | BFM-10527 | Sprocket Cam          | 1    |
| 35   | BFM-10528 | Thigh Pivot           | 2    |
| 19   | BFM-50126 | Anti-Deflection Plate | 1    |
| 12   | BFM-50524 | Pulley Cover Plate    | 1    |
| 15   | BFM-50527 | Guide Rod             | 2    |
| 17   | BFM-50529 | Rubber Donut          | 2    |
| 26   | BFM-50531 | Shroud                | 1    |
| 18   | BFM-50615 | Guide Rod Top Plate   | 1    |
| 30   | BFM-50914 | Arm Link              | 1    |
| 57   | BFM-10619 | Base Plate            | 1    |
| 58   | BFM-10413 | 3/4" 10lb Top Plate   | 1    |
| 59   | BFM-50632 | 10lb Weight Plate     | 19   |
| 60   | BFM-51178 | Back Bar              | 1    |
| 63   | BFM-50995 | Belt Anchor           | 2    |
| 64   | BFM-50993 | Belt Washer           | 2    |