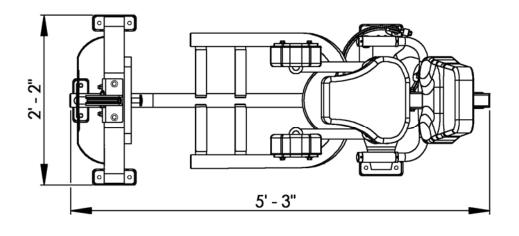

t to make design changes without any prior notification and shall not be responsible for incidental or consequential damages.

The purchaser is responsible for shipping the defective part back to the factory. Repair or replacement is the exclusive and sole remedy of the purchaser. Labor charges associated with parts changeovers are not covered by this warranty. Proof of purchase, serial number, model number and date of purchase will be required along with all pertinent information of the alleged damage.

This warranty applies only to the original purchaser and is not transferable. Claims under this warranty must be made directly to Batca Fitness Systems.

Batca Fitness Systems 1207 N. New Hope Road Raleigh, NC 27610 (919) 255-1233

www.batcafitness.com

Please keep this for your records.





# **Layout Diagram**

The C-10 has a layout dimension of 2'-2" (width) x 5'-3" (length) x 5'-5" (height). There should be a minimum of 18", preferably 24", of working space around the entire unit.