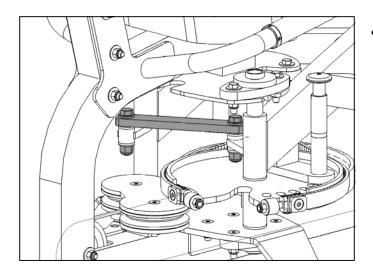

# **Frame Components**

| ITEM | PART      | DESCRIPTION           | QTY. |
|------|-----------|-----------------------|------|
| NO.  | NUMBER    |                       |      |
| 5    | BFM-10115 | Left Handle           | 1    |
| 4    | BFM-10116 | Right Handle          | 1    |
| 6    | BFM-10392 | Short Cage            | 1    |
| 20   | BFM-10412 | Pulley Holder         | 1    |
| 1    | BFM-10514 | C-10 Base             | 1    |
| 2    | BFM-10515 | Right Side Arm        | 1    |
| 3    | BFM-10516 | Left Side Arm         | 1    |
| 13   | BFM-10517 | Bi-Directional Cam    | 1    |
| 42   | BFM-10527 | Sprocket Cam          | 1    |
| 35   | BFM-10528 | Thigh Pivot           | 2    |
| 19   | BFM-50126 | Anti-Deflection Plate | 1    |
| 12   | BFM-50524 | Pulley Cover Plate    | 1    |
| 15   | BFM-50527 | Guide Rod             | 2    |
| 17   | BFM-50529 | Rubber Donut          | 2    |
| 26   | BFM-50531 | Shroud                | 1    |
| 18   | BFM-50615 | Guide Rod Top Plate   | 1    |
| 30   | BFM-50914 | Arm Link              | 1    |
| 57   | BFM-10619 | Base Plate            | 1    |
| 58   | BFM-10413 | 3/4" 10lb Top Plate   | 1    |
| 59   | BFM-50632 | 10lb Weight Plate     | 19   |
| 60   | BFM-51178 | Back Bar              | 1    |
| 63   | BFM-50995 | Belt Anchor           | 2    |
| 64   | BFM-50993 | Belt Washer           | 2    |