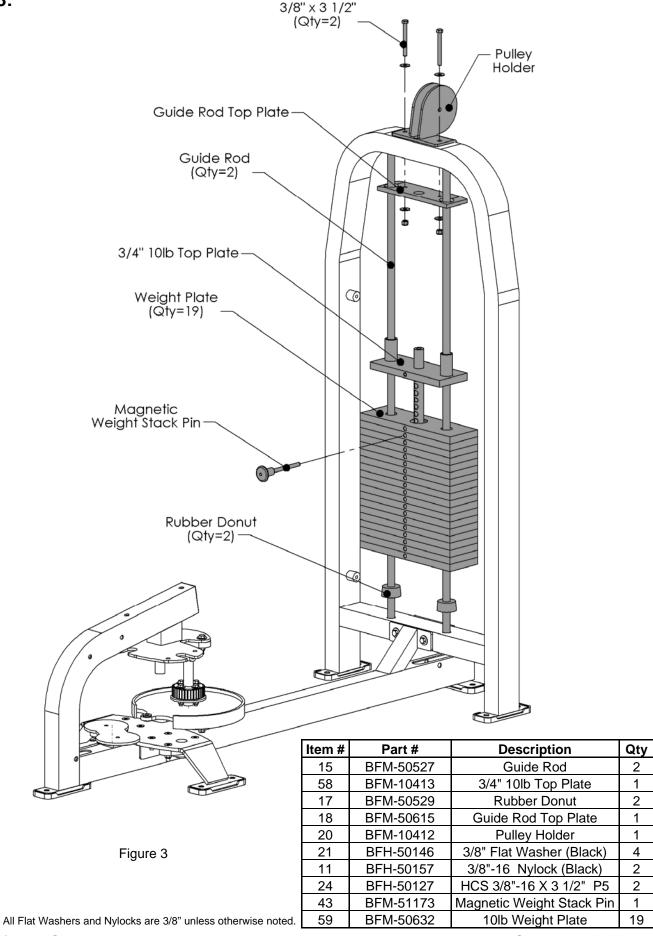

# **Frame Components**

| ITEM | PART      | DESCRIPTION           | QTY. |
|------|-----------|-----------------------|------|
| NO.  | NUMBER    |                       |      |
| 5    | BFM-10115 | Left Handle           | 1    |
| 4    | BFM-10116 | Right Handle          | 1    |
| 6    | BFM-10392 | Short Cage            | 1    |
| 20   | BFM-10412 | Pulley Holder         | 1    |
| 1    | BFM-10514 | C-10 Base             | 1    |
| 2    | BFM-10515 | Right Side Arm        | 1    |
| 3    | BFM-10516 | Left Side Arm         | 1    |
| 13   | BFM-10517 | Bi-Directional Cam    | 1    |
| 42   | BFM-10527 | Sprocket Cam          | 1    |
| 35   | BFM-10528 | Thigh Pivot           | 2    |
| 19   | BFM-50126 | Anti-Deflection Plate | 1    |
| 12   | BFM-50524 | Pulley Cover Plate    | 1    |
| 15   | BFM-50527 | Guide Rod             | 2    |
| 17   | BFM-50529 | Rubber Donut          | 2    |
| 26   | BFM-50531 | Shroud                | 1    |
| 18   | BFM-50615 | Guide Rod Top Plate   | 1    |
| 30   | BFM-50914 | Arm Link              | 1    |
| 57   | BFM-10619 | Base Plate            | 1    |
| 58   | BFM-10413 | 3/4" 10lb Top Plate   | 1    |
| 59   | BFM-50632 | 10lb Weight Plate     | 19   |
| 60   | BFM-51178 | Back Bar              | 1    |
| 63   | BFM-50995 | Belt Anchor           | 2    |
| 64   | BFM-50993 | Belt Washer           | 2    |

### **Accessories**

| ITEM NO. | PART NUMBER | DESCRIPTION               | QTY. |
|----------|-------------|---------------------------|------|
| 43       | BFM-51173   | Magnetic Weight Stack Pin | 1    |