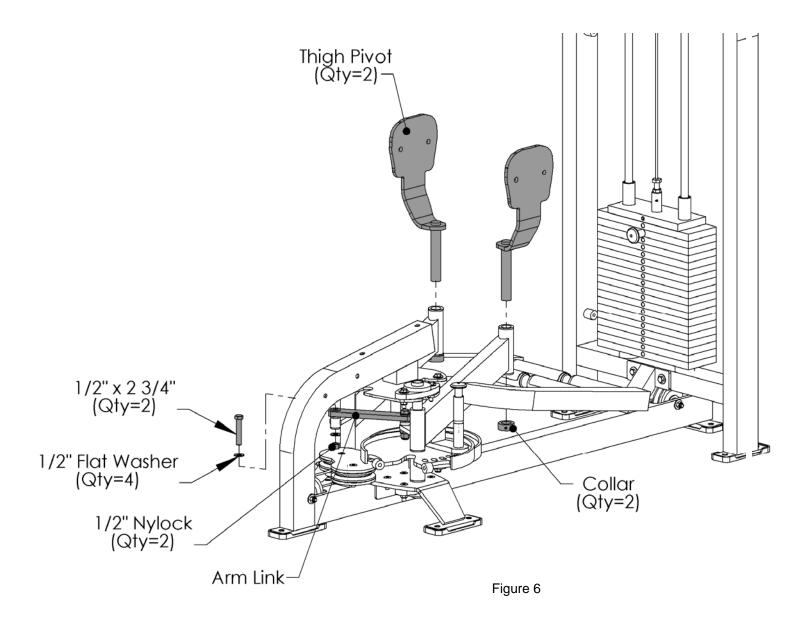

# **Frame Components**

| ITEM | PART      | DESCRIPTION           | QTY. |
|------|-----------|-----------------------|------|
| NO.  | NUMBER    |                       |      |
| 5    | BFM-10115 | Left Handle           | 1    |
| 4    | BFM-10116 | Right Handle          | 1    |
| 6    | BFM-10392 | Short Cage            | 1    |
| 20   | BFM-10412 | Pulley Holder         | 1    |
| 1    | BFM-10514 | C-10 Base             | 1    |
| 2    | BFM-10515 | Right Side Arm        | 1    |
| 3    | BFM-10516 | Left Side Arm         | 1    |
| 13   | BFM-10517 | Bi-Directional Cam    | 1    |
| 42   | BFM-10527 | Sprocket Cam          | 1    |
| 35   | BFM-10528 | Thigh Pivot           | 2    |
| 19   | BFM-50126 | Anti-Deflection Plate | 1    |
| 12   | BFM-50524 | Pulley Cover Plate    | 1    |
| 15   | BFM-50527 | Guide Rod             | 2    |
| 17   | BFM-50529 | Rubber Donut          | 2    |
| 26   | BFM-50531 | Shroud                | 1    |
| 18   | BFM-50615 | Guide Rod Top Plate   | 1    |
| 30   | BFM-50914 | Arm Link              | 1    |
| 57   | BFM-10619 | Base Plate            | 1    |
| 58   | BFM-10413 | 3/4" 10lb Top Plate   | 1    |
| 59   | BFM-50632 | 10lb Weight Plate     | 19   |
| 60   | BFM-51178 | Back Bar              | 1    |
| 63   | BFM-50995 | Belt Anchor           | 2    |
| 64   | BFM-50993 | Belt Washer           | 2    |