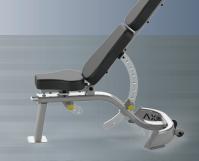

THIS REFINED FREE TRAINER
WORKS AS A MODULAR ELEMENT
OF THE AXIS SYSTEM AS WELL
AS A COMPACT FREESTANDING
FUNCTIONAL TRAINER.

PAIR WITH AN AXIS F.I.D.

BENCH TO FURTHER EXPAND

THE AXIS FREE TRAINER'S

RANGE OF CAPABILITIES.

FLOOR MOUNTING
PLATES WITH RUBBER FEET

TWO 200 LB WEIGHT STACKS
WITH .5:1 WEIGHT RATIO

ADJUSTABLE
DUAL SWIVEL PULLEYS

23 NUMBERED HEIGHT ADJUSTMENTS

AXIS F.I.D.BENCH