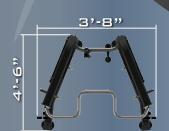

THIS REFINED FREE TRAINER
WORKS AS A MODULAR ELEMENT
OF THE AXIS SYSTEM AS WELL
AS A COMPACT FREESTANDING
FUNCTIONAL TRAINER.

PAIR WITH AN AXIS F.I.D.

BENCH TO FURTHER EXPAND

THE AXIS FREE TRAINER'S

RANGE OF CAPABILITIES.



HEIGHT: 7'-6" WEIGHT: 710 LBS



**AXIS FREE TRAINER** 



## AFT

SUSPENSION TRAINING ANCHOR POINT

MULTIPLE POSITION CHIN UP BAR

INTEGRATED ACCESSORY
STORAGE

STANDARD ACCESSORIES INCLUDE:
SHORT BAR, LONG BAR,
TRICEP ROPE, ANKLE STRAP
AND TWO STRAP HANDLES

FULL LENGTH STEEL
WEIGHT STACK ENGLOSURES

FLOOR MOUNTING
PLATES WITH RUBBER FEET

TWO 200 LB WEIGHT STACKS
WITH .5:1 WEIGHT RATIO

ADJUSTABLE
DUAL SWIVEL PULLEYS

23 NUMBERED HEIGHT ADJUSTMENTS



AXIS F.I.D.BENCH